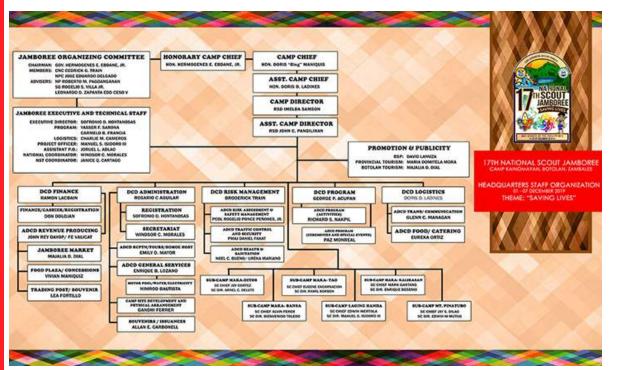

| GRAND<br>CAMPFIRE<br>AND CLOSING<br>CEREMONIES                        | НОМЕ                                                   |  |                 |  |
| 2200 - 2300                                                             | CAPIPTINE                                                                                    | Performance                                           |                                                                                                                                                       | nerosnene.                                                            | September 1997                                         |  |                 |  |

 $\vdash$ 

2

W



# **SUB-CAMP 1 – MAKA-DIYOS**

Sub Camp Director – RSD Arnel C. Delute
Deputy Sub Camp Director - CSE Alfredo Javier, Jr.
ILOCOS REGION AND NORTHEASTERN LUZON REGION

# **SUB-CAMP 2 – MAKA-TAO**

Sub-Camp Director - RSD Ramil Borbon
Deputy Sub-Camp Director - CSE Antonio Merino
NATIONAL CAPITAL REGION

# SUB-CAMP 3 – MAKA-KALIKASAN

Sub Camp Director – RFSE Enrique Besenio
Deputy Sub Camp Director - CSE Aljon Oliva
SOUTHERN TAGALOG REGION AND BICOL REGION

# **SUB-CAMP 4 - MAKA-BANSA**

Sub-Camp Director - RSD Bienvenido Toledo
Deputy Sub-Camp Director - CSE Hermes Angoy
WESTERN VISAYAS REGION, EASTERN VISAYAS REGION,
WESTERN MINDANAO REGION AND EASTERN MINDANAO REGION

# **SUB-CAMP 5 – LAGING HANDA**

Sub-Camp Director - OIC Manuel Isidoro III Deputy Sub-Camp Director - CSE Michael Indo