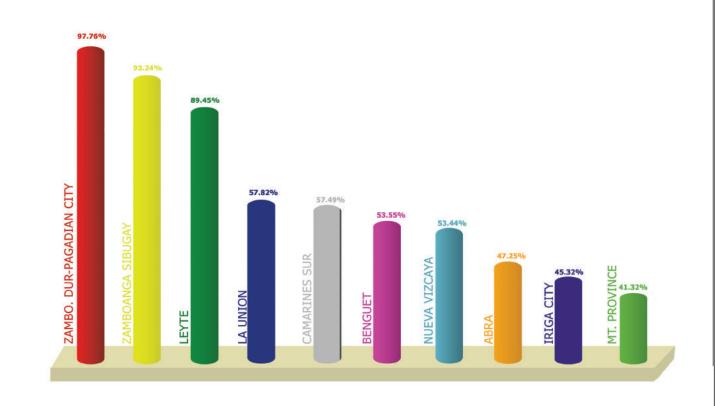

| 37%<br>36%<br>vs. Potential<br>95%<br>71%        | 184%<br>175%<br>vs. Goal<br>470%<br>349%         |
| 5.<br>Clas<br>1.<br>2.<br>3.                 | Batangas City Guimaras  s D Councils  City of Santa Rosa Santiago City San Pablo City | 37%<br>36%<br>vs. Potential<br>95%<br>71%<br>37% | 184%<br>175%<br>vs. Goal<br>470%<br>349%<br>183% |

# **SCOUT ADVANCEMENT**

A total of 416,295 or 17.5% of the Scouts were advanced to the next higher rank in 2019. Number of Scoutanced by Scouting Section, are as follows:

 Kab Scouting
 128,310 (15.4%)

 Boy Scouting
 177,340 (18.2%)

 Senior Scouting
 109,316 (21%)

 Rover Scouting
 1,329 (0.4%)

 Fifth Rank
 4,694 (4.2%)

Here under is the Scout Advancement performance by Scouting Region



Local Councils that excels in Scout Advancement:



N

W

# 63RID ANNUAL NATIONAL COUNCIL MEETING



The 63rd Annual National Council Meeting (ANCM) was successfully conducted on 29-31 May 2019 at Capitol Convention Center in Pili, Camarines Sur which was hosted by Camarines Sur Council. The conference was attended by a total of Nine Hundred Fifty (950) delegates, guests, observers and staff. Those in attendance are the members of the National Council composed of the members of the National Executive Board, the Regional Directors and School Division/City Superintendents of the Department of Education, Members of the Regional Committees, Local Council Executive Board and other officials representing the one hundred and five (104) Local Councils of the Boy Scouts of the Philippines. The highlights of the conference were as follows:

#### **