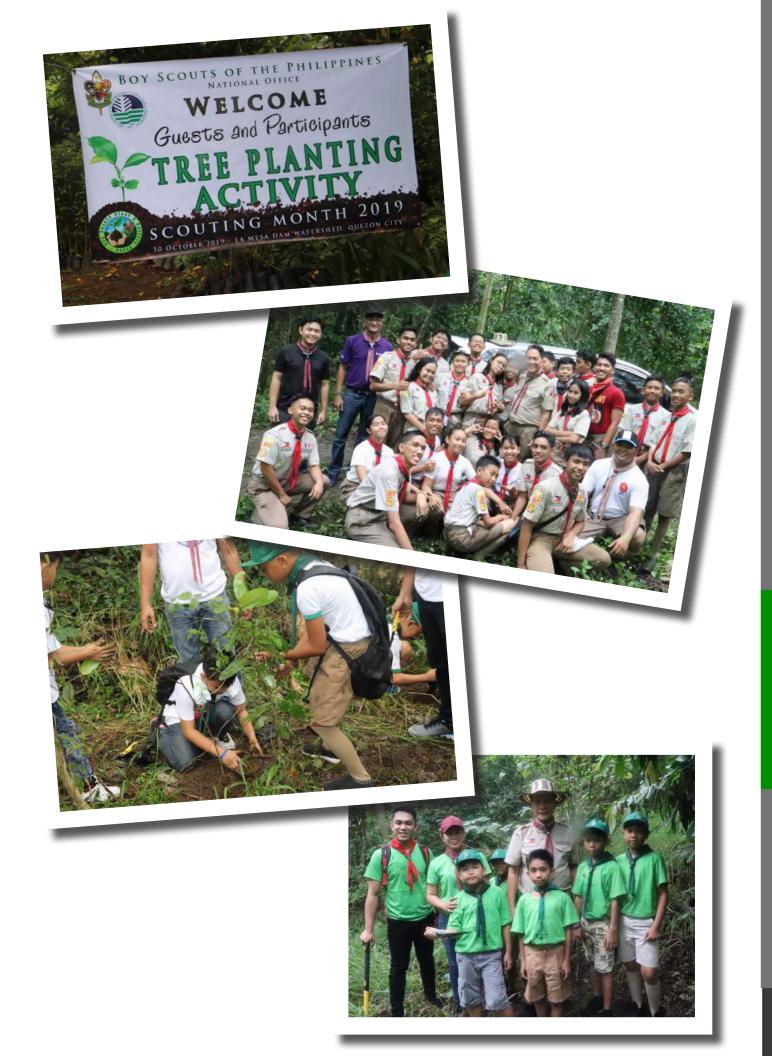

# **Tree Planting Activity.**

In line with the BSP Scouts Go Green Project in coordination with Department of Environment and Natural Resources (DENR) and Young Men's Christian Association (YMCA), 150 BSP employees led by National President Roberto P. Pagdanganan and Secretary General Rogelio S. Villa, Jr.planted pine tree sapplings and Benguet coffee sapplings at the Busol Watershed in Baguio in 18 December 2019.