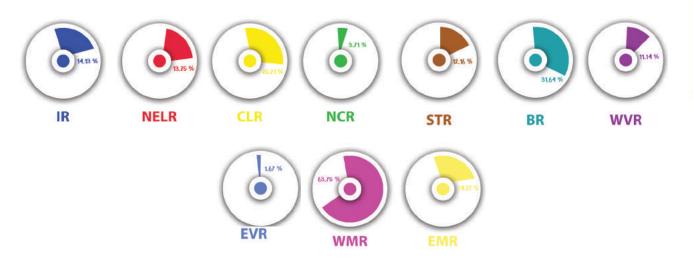

D Councils  City of Santa Rosa Santiago City                | 37%<br>36%<br>vs. Potential<br>95%<br>71%        | 184%<br>175%<br>vs. Goal<br>470%<br>349%         |
| 5.<br>Clas<br>1.<br>2.<br>3.                 | Batangas City Guimaras  s D Councils  City of Santa Rosa Santiago City San Pablo City | 37%<br>36%<br>vs. Potential<br>95%<br>71%<br>37% | 184%<br>175%<br>vs. Goal<br>470%<br>349%<br>183% |

# **SCOUT ADVANCEMENT**

A total of 416,295 or 17.5% of the Scouts were advanced to the next higher rank in 2019. Number of Scoutanced by Scouting Section, are as follows:

 Kab Scouting
 128,310 (15.4%)

 Boy Scouting
 177,340 (18.2%)

 Senior Scouting
 109,316 (21%)

 Rover Scouting
 1,329 (0.4%)

 Fifth Rank
 4,694 (4.2%)

Here under is the Scout Advancement performance by Scouting Region



Local Councils that excels in Scout Advancement:



N

W

# 63RID ANNUAL NATIONAL COUNCIL MEETING



The 63rd Annual National Council Meeting (ANCM) was successfully conducted on 29-31 May 2019 at Capitol Convention Center in Pili, Camarines Sur which was hosted by Camarines Sur Council. The conference was attended by a total of Nine Hundred Fifty (950) delegates, guests, observers and staff. Those in attendance are the members of the National Council composed of the members of the National Executive Board, the Regional Directors and School Division/City Superintendents of the Department of Education, Members of the Regional Committees, Local Council Executive Board and other officials representing the one hundred and five (104) Local Councils of the Boy Scouts of the Philippines. The hi