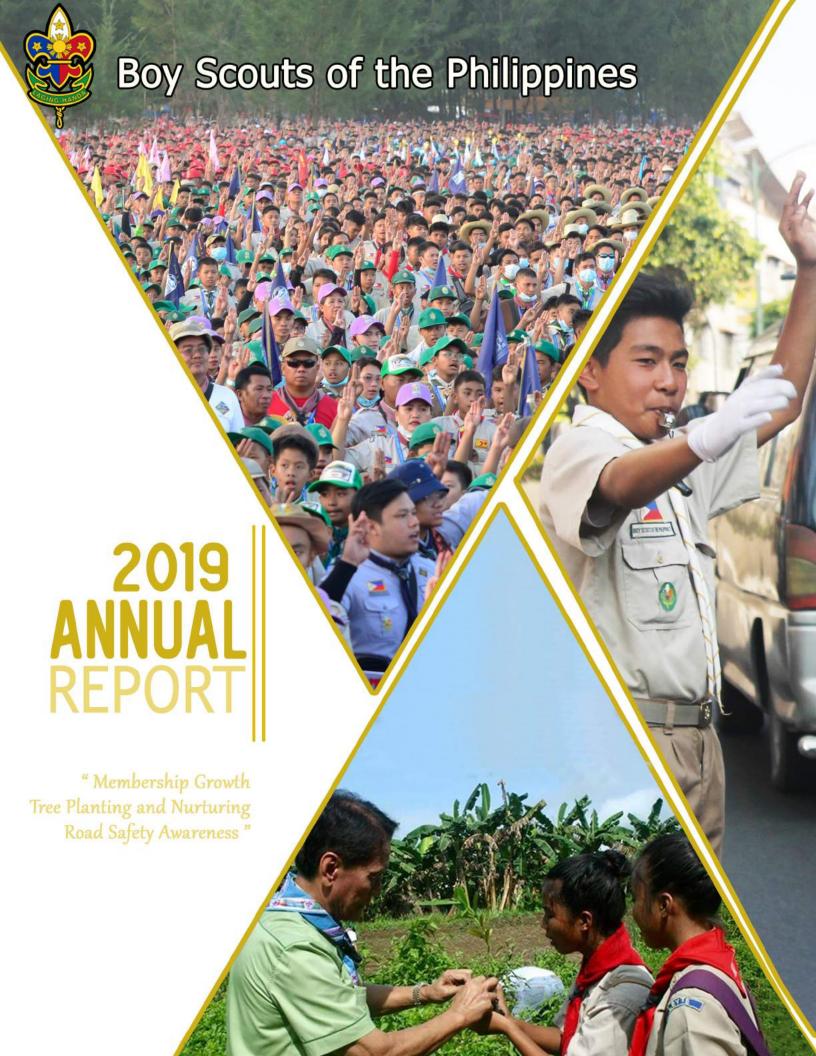

# **ABOUT THE COVER**

The year 2019 marks the beginning of the 2nd Triennium (2019-2021) of the Boy Scouts of the Philippines (BSP) Strategy Map: Vision 2025 with the theme "Commitment to Excellence". All projects, programs, and activities are geared towards this theme, as the organization has transitioned from the previous theme which is "Growth and Stability".

As seen in the cover, the design is simple, yet elegant. This portrays the simplicity of the mission of Scouting in the Philippines which is to develop our youth to become responsible citizens and capable leaders of our country.

The color gold in the text and linings represents excellence, as it is this year's theme.

The triangle shape present in the cover is similar to a pyramid which signifies the collective efforts of the Boy Scouts of the Philippines along with its professional staff, volunteers, members and stakeholders in working together from the base going up to the apex in achieving its Major Final Output of Membership Growth: have been able to register at least 3.7 million youth members to the Scouting Movement. This goes hand-in-hand with the organization's strategic priorities on Young People, Adults in Scouting, Resource Management, Organizational Excellence and Community Involvement.

The three (3) triangles represent the current three (3) flagship projects of the organization: Membership Growth; Tree Planting and Nurturing; and Road Safety Awareness.