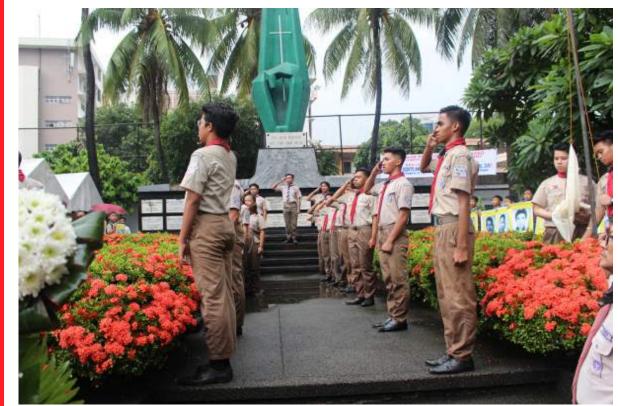

Youth forum on VAW participated by 50 Senior Scouts and 5 Unit Leaders from National Capital Region held November 25, 2019 at the Philippine International Convention Center (PICC), Pasay City.

Solidarity Walk to End VAW participated by selected staff from the National Office held December 12, 2019 from 4:00 a.m. to 10:00 a.m. in the vicinity of Camp Emilio Aguinaldo, Quezon City.