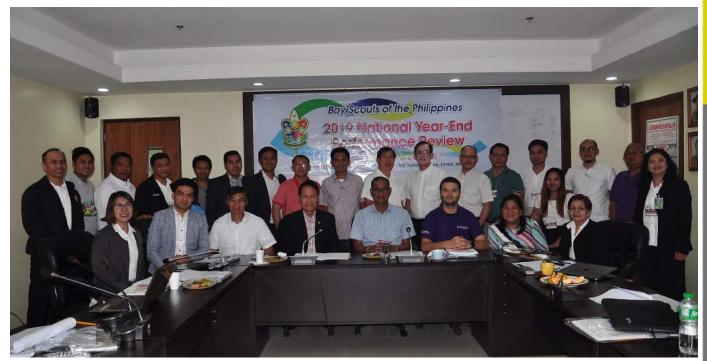

#### 3. National Year-End Performance Review

The National Year-End Performance Review was held on 11-15 December 2019 at BSP National Office, Manila. The SMT members participated in the review and evaluation of the performance of the BSP based on the collective performance of the various operating groups/units for the period 01 January to 30 November 2019. The participants also finalized the Programs, Project and Activities (PPA's) for 2020 and the 2020 Calendar of scouting Events and Observances.