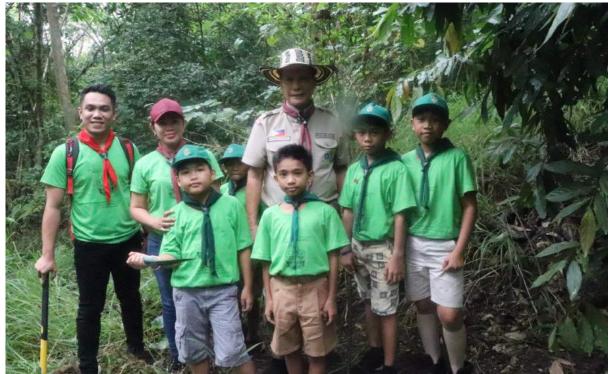

# **Tree Planting Activity.**

In line with the BSP Scouts Go Green Project in coordination with Department of Environment and Natural Resources (DENR) and Young Men's Christian Association (YMCA), 150 BSP employees led by National President Roberto P. Pagdanganan and Secretary General Rogelio S. Villa, Jr.planted pine tree sapplings and Benguet coffee sapplings at the Busol Watershed in Baguio in 18 December 2019.