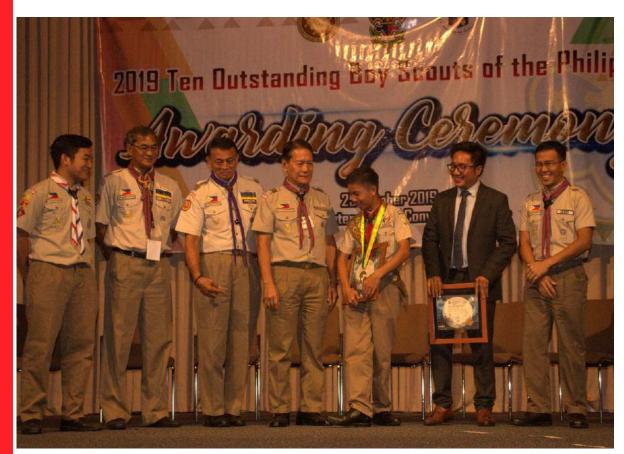

#### 1. WOMEN'S MONTH CELEBRATION

In line with PCW Memorandum Circular No. 2014-06 of the Philippine Commission on Women (PCW), that aims to promote fair treatment and respect to both women and men at work, participate in promoting gender equality and equitability advocacies, the following the Boy Scouts of the Philippines participated in the celebration of the 2019 Women's Month Celebration with the theme "We Make Change for Women", viz;