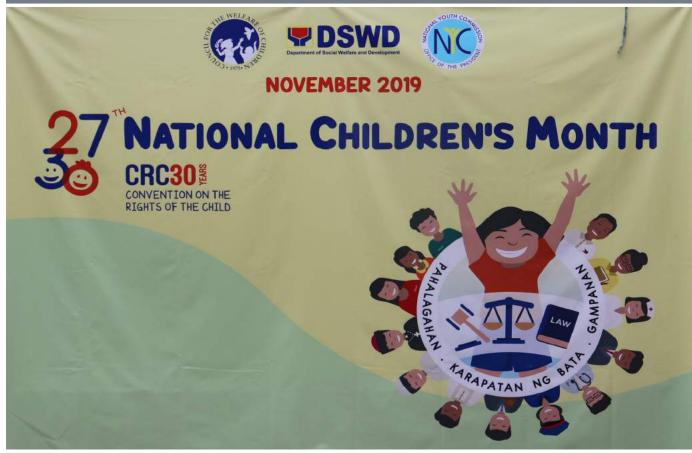

BSP joined in the Observance of the 18-day Campaign to End Violence Against Women and the Solidarity Walk to End VAW.