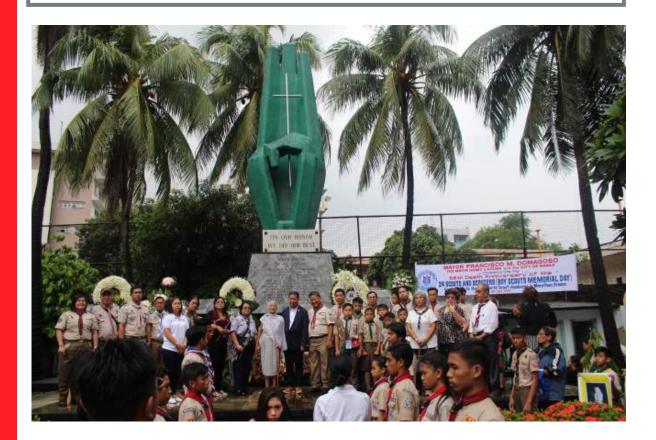

Youth forum on VAW participated by 50 Senior Scouts and 5 Unit Leaders from National Capital Region held November 25, 2019 at the Philippine International Convention Center (PICC), Pasay City.

Solidarity Walk to End VAW participated by selected staff from the National Office held December 12, 2019 from 4:00 a.m. to 10:00 a.m. in the vicinity of Camp Emilio Aguinaldo, Quezon City.