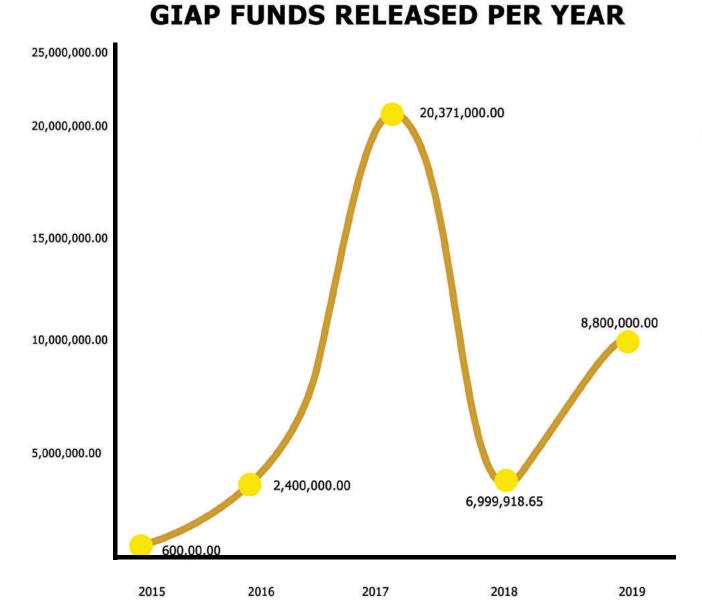

ices |                 |  |
|-------------------|-----------------|--|
| 2015              | Php 98, 000.00  |  |
| 2017              | Php 483, 000.00 |  |
| 2010              | Php 278, 892.00 |  |
| 2019              | Php 859, 892.00 |  |

| MOOE |                   |
|------|-------------------|
| 2015 | Php 502, 000.00   |
| 2016 | Php 399, 500.00   |
| 2017 | Php 1, 700,000.00 |
| 2018 | Php 50, 000.00    |
| 2019 | Php 398, 869.00   |
| 2019 | Php 3, 050,369.00 |

| Capital Outlay |                    |  |  |
|----------------|--------------------|--|--|
| 2016           | Php 745, 000.00    |  |  |
| 2017           | Php 8, 168,009.28  |  |  |
| 2018           | Php 4, 000,000.00  |  |  |
| 2010           | Php 4, 000,000.00  |  |  |
| 2019           | Php 16, 913,009.28 |  |  |



Since its inception in 2015 the Grant in-Aid Program already funded forty four (44) projects from forty one (41) Local Councils nationwide and released a total of 39, 170,918.65 million pesos. As a result of the information campaign conducted during Region & Scout Committee meetings in 2017, a total of Twenty Million Three Hundred Seventy One Thousand Pesos (Php 20,371,000.00) was released in same year. In 2019 there were 9 Local Councils who have avail of Grant compared to 7 Local Councils in 2018.

For the year 2020 the goal of the GIAP Project Management Office is to encourage more Local Councils to avail GIAP fund assistance by conducting information dissemination on how to avail of the grant to help Local Councils improve services and grow in membership.

# SCOUT MEMBERSHIP



A tot