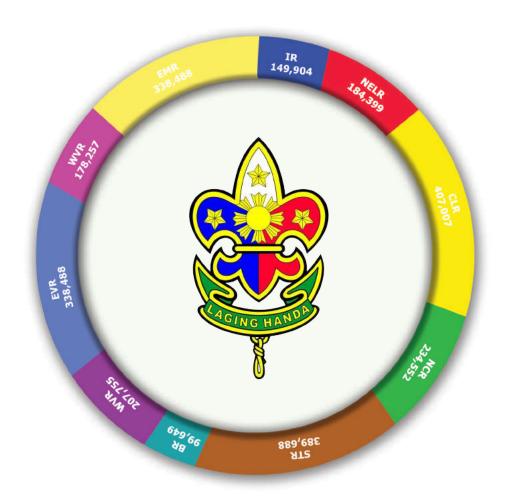

RMANCE**

Hereunder are the accomplishments of the ten (10) BSP Scouting Regions against their membership goal and potential.

| Region                    | vs. Potenial | vs. Goal |
|---------------------------|--------------|----------|
| Ilocos Region             | 21%          | 105%     |
| Northeastern Luzon Region | 27%          | 132%     |
| Central Luzon Region      | 27%          | 132%     |
| National Capital Region   | 14%          | 70%      |
| Southern Tagalog Region   | 18%          | 88%      |
| Bicol Region              | 10%          | 48%      |
| Western Visayas Region    | 22%          | 107%     |
| Eastern Visayas Region    | 22%          | 111%     |
| Western Mindano Region    | 14%          | 70%      |
| Eastern Mindanao Region   | 17%          | 81%      |



Figure 1. Scout Membership Per Region

# **Top Ten Local Councils with Highest Number of Scouts Registered**

| 1.  | Bulacan           | 164,800 |
|-----|-------------------|---------|
| 2.  | Cebu              | 139,556 |
| 3.  | Davao City        | 115,729 |
| 4.  | Bohol             | 75,808  |
| 5.  | Zandidap          | 73,262  |
| 6.  | Batangas          | 73,039  |
| 7.  | Tarlac            | 66,763  |
| 8.  | Leyte             | 64,341  |
| 9.  | Iloilo (Confesor) | 62,748  |
| 10. | Negros Occidental | 57,033  |
|     |                   |         |

# **Top Performing Local Councils against Scout Potential and Goal**

| Class                                        | s A Councils                                                                          | vs. Potential