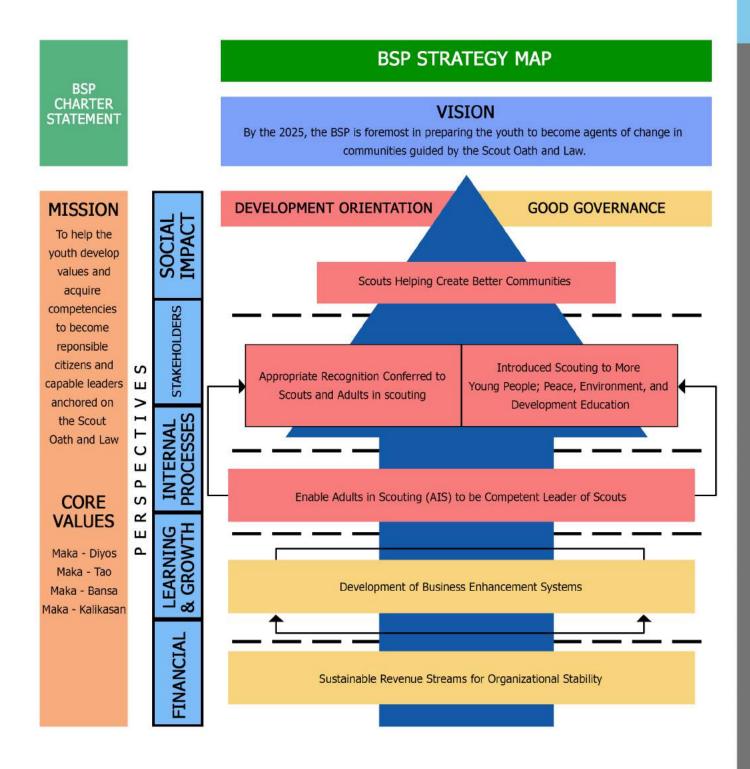

# **BSP STRATEGY MAP**

# **VISION**

Foremost in preparing the youth to become agents of change in communities, guided by the Scout Oath and Law.

# **MISSION**

To help the youth develop values and acquire competencies to become responsible citizens and capable leaders anchored on the Scout Oath and Law.

# Organizational Excellence

The governance of the Boy Scouts of the Philippines should be transparent, accountable and efficient and clearly linked to its overall strategy, focused on achieving Membership Growth as its Major Final Outcome. Organizational Excellence raises the bar of excellence in membership development and strengthens the capacity of the Local Councils to improve communication strategies, marketing and public relations, accurately portraying Scouting's image as leaders of positive change. It also focuses on Governance, Performance Management, Risk Management and Disaster Response. To achieve this, roles and responsibilities of the personnel and the offices at all levels of the organization should be clearly defined and understood, ensuring synergy across all levels of the Boy Scouts of the Philippines.