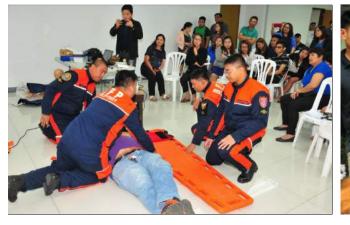

# a.Disaster Preparedness Training:

Pursuant to Republic Act No.9514 (Fire Code of the Philippines) and in order to prepare the readiness of the BSP workforce at the National Office in case of calamities and disaster, 112 Employees, COA personnel, BP- International Hotel-Manila Hotel Staff and Security personnel were trained by the Bureau of Fire (BFP)-Arroceros Fire Station headed by F/Insp Michael Ignacio on Fire Safety Seminar and Fire Drill on 23 May 2019 and Earthquake Drill on 17 September 2019, both at the National Office, Manila.

Practical Applications of skills learned during the seminars on Fire and Earthquake Drill by F/Insp Michael Ignacio of BFP Arroceros, Manila