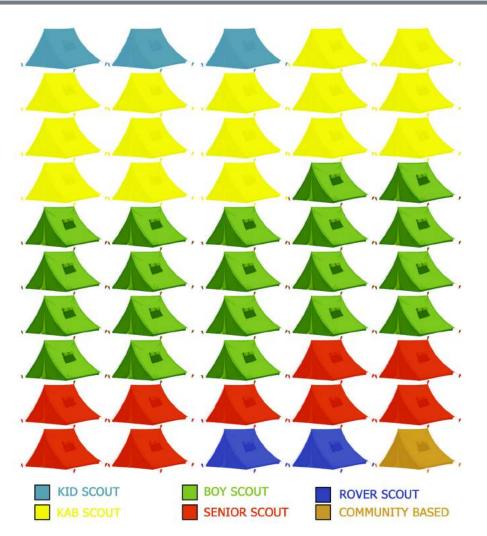

|  |



Since its inception in 2015 the Grant in-Aid Program already funded forty four (44) projects from forty one (41) Local Councils nationwide and released a total of 39, 170,918.65 million pesos. As a result of the information campaign conducted during Region & Scout Committee meetings in 2017, a total of Twenty Million Three Hundred Seventy One Thousand Pesos (Php 20,371,000.00) was released in same year. In 2019 there were 9 Local Councils who have avail of Grant compared to 7 Local Councils in 2018.

For the year 2020 the goal of the GIAP Project Management Office is to encourage more Local Councils to avail GIAP fund assistance by conducting information dissemination on how to avail of the grant to help Local Councils improve services and grow in membership.

# SCOUT MEMBERSHIP



A total of Two Million Five Hundred Seventy Nine Thousand Eight Hundred Eighty Three (2,579,883) Scouts were registered in 2019 from the ten (10) Scouting Regions of the Boy Scouts of the Philippines. Boy Scouting has the highest number of Scouts registered among the five (5) sectional groups which is Thirty Eight percent (38%) of the total Scout membership equivalent to Nine Hundred Seventy Two Thousand Ninety One (972,091) Scouts. KAB Scouting follows with Eight Hundred Thirty Four Thousand Six Hundred Twelve (834,612) Scouts Thirty Two percent (32%), Senior Scouting with Five Hundred Seventeen Thousand Five Hundred Sixteen (517,516) Scouts Twenty percent (20%), KID Scouting with Two Hundred Four Thousand One Hundred Ninety Nine (204,199) Scouts Eight percent (8%) and Rover Scouting wi