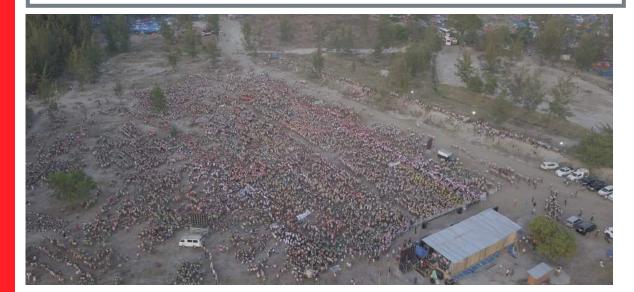

# **Tree Planting Activity.**

In line with the BSP Scouts Go Green Project in coordination with Department of Environment and Natural Resources (DENR) and Young Men's Christian Association (YMCA), 150 BSP employees led by National President Roberto P. Pagdanganan and Secretary General Rogelio S. Villa, Jr.planted pine tree sapplings and Benguet coffee sapplings at the Busol Watershed in Baguio in 18 December 2019.