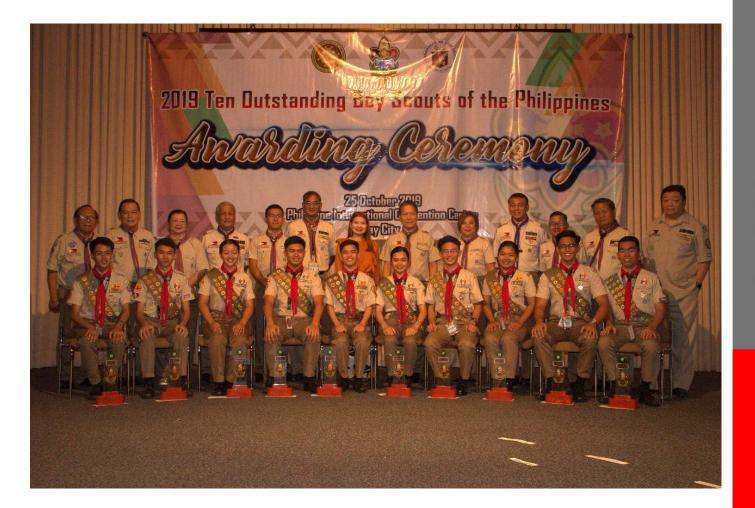

ceremony was held on 25 October 2019 at the Philippine International Convention Center during the 26th Asia-Pacific Regional Scout Conference. The winners of the 2019 Ten Outstanding Boy Scouts of the Philippines are as follows:



Eagle Scout
CARL ANDRE F. SANTIAGO
Tarlac Council



Eagle Scout

JASON JAMES ISADA

Negros Occidental Council



Eagle Scout

DAVE JOSHUA C. DY

Tacloban City Council



Eagle Scout
RASHEED JARED D. ROYO
Capiz Council

119



Eagle Scout
CELESTE G. CANANUA
Batangas City Council



Eagle Scout

JAYA MAE R. SARTE

Cotabato Council



Venturer Scout
VIA MARIE D. DE VERA
Baguio City Council



Eagle Scout
VINCENT DYLAN G. VISEY
San Pablo City Council



Eagle Scout
RENIBON P. GALVEZ
Zamboanga City Council



Venturer Scout
GHIO A. GATLABAYAN
Antipolo City Council





# GAWAD TOBSPA AWARD FOR COMMUNITY SERVICE



To inspire and to recognize exceptional and selfless service to the community, the Ten Outstanding Boy Scouts of the Philippines Association envisioned the TOBSPA Award for Community Service fourteen years ago. Fourteen years of recognizing impactful initiatives and encouragement of ingenuity and resourcefulness. Every year the association names for community service after a model scout who had created an exceptional the Gawad community through scouting-- this year the award was named after impact in his Ralph G Hawkins. A scout of passion and skill of literature and journalism, he was one of the editors of the "Boy's world"—a scouting magazine is now known as the Philippine Scouting Magazine which has been instrumental in the earlier years