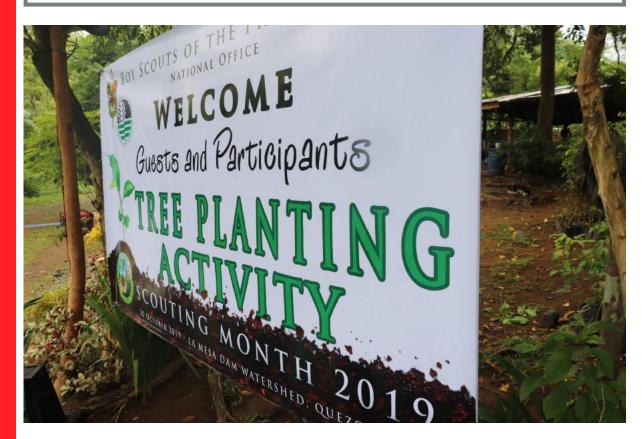

# **Tree Planting Activity.**

In line with the BSP Scouts Go Green Project in coordination with Department of Environment and Natural Resources (DENR) and Young Men's Christian Association (YMCA), 150 BSP employees led by National President Roberto P. Pagdanganan and Secretary General Rogelio S. Villa, Jr.planted pine tree sapplings and Benguet coffee sapplings at the Busol Watershed in Baguio in 18 December 2019.