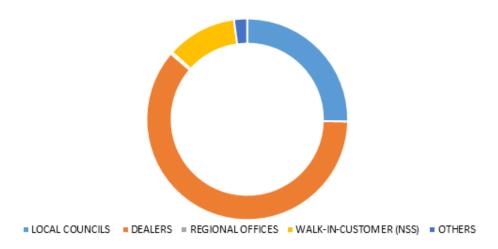

9          | 2018          |
|------------------------------------|---------------|---------------|
| Net Income                         | 26,061,034.06 | 25,855,467.49 |
| NSS Fund, Beginning                | 20,000,000.00 | 20,000,000.00 |
| Rate of Return on Invested Capital | 130%          | 129%          |

#### **Sales Performance**

The NSS contribution to the IFOS is the combined efforts made by its strategic partners: The Local Councils, Regional Offices, Authorized Dealers, and Others. Keeping its mandate with the BSP, the Local Councils and Regional Office has contributed combined efforts at the rate of 86.3% of the total sales. Authorized Dealers remained the major sales contributors covering 61% of the total sales, while the remaining 13.38% were sales from NSS Retail Shops.



The NSS and its partners are strategically located per scouting region, the distribution of sales per scouting region is presented below. The Eastern Mindanao Region remained in the highest rank, garnering 34% of the total sales with a total amount of Php 34,232,924.00.

It is followed by the Eastern Visayas Region with a total amount of Php15,363,196.60 or 1.9%; Southern Tagalog Region: Php12,649,858.10 (13%); National Capital Region: Php8,743,354.10 (9%); Western Mindanao Region: Php7,718,223.60 (76.8% increase); Western Visayas Region:



Php7,225,240.10 (7%); Central Luzon Region: Php6,840,617.20 (7%); North Eastern Luzon Region: Php3,362,390.50 (3%); Bicol Region: Php 2,680,648.00 (3%); and Ilocos Region: Php1,608,001.70 (2%).

175

# 2019 Combined Sales Performance of Local Council