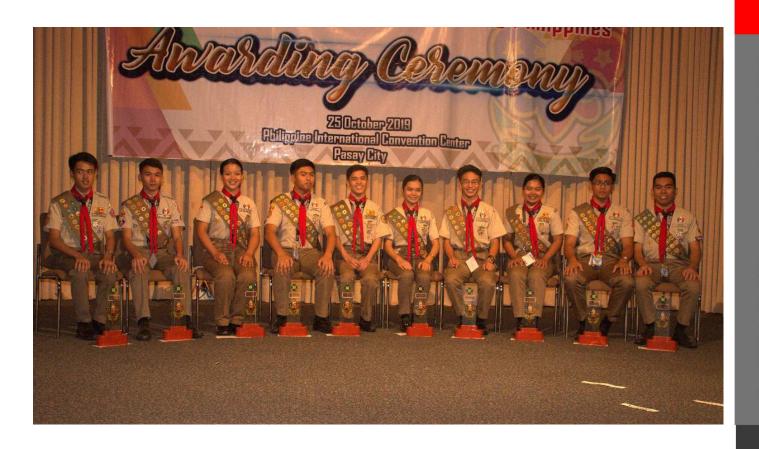

remony was held on 25 October 2019 at the Philippine International Convention Center during the 26th Asia-Pacific Regional Scout Conference. The winners of the 2019 Ten Outstanding Boy Scouts of the Philippines are as follows:



Eagle Scout
CARL ANDRE F. SANTIAGO
Tarlac Council



Eagle Scout

JASON JAMES ISADA

Negros Occidental Council



Eagle Scout

DAVE JOSHUA C. DY

Tacloban City Council



Eagle Scout
RASHEED JARED D. ROYO
Capiz Council

119



Eagle Scout
CELESTE G. CANANUA
Batangas City Council



Eagle Scout

JAYA MAE R. SARTE

Cotabato Council



Venturer Scout
VIA MARIE D. DE VERA
Baguio City Council



Eagle Scout
VINCENT DYLAN G. VISEY
San Pablo City Council



Eagle Scout
RENIBON P. GALVEZ
Zamboanga City Council



Venturer Scout
GHIO A. GATLABAYAN
Antipolo City Council





# GAWAD TOBSPA AWARD FOR COMMUNITY SERVICE



To inspire and to recognize exceptional and selfless service to the community, the Ten Outstanding Boy Scouts of the Philippines Association envisioned the TOBSPA Award for Community Service fourteen years ago. Fourteen years of recognizing impactful initiatives and encouragement of ingenuity and resourcefulness. Every year the association names for community service after a model scout who had created an exceptional the Gawad community through scouting-- this year the award was named after impact in his Ralph G Hawkins. A scout of passion and skill of literature and journalism, he was one of the editors of the "Boy's world"—a scouting magazine is now known as the Philippine Scouting Magazine which has been instrumental in the earlier years o