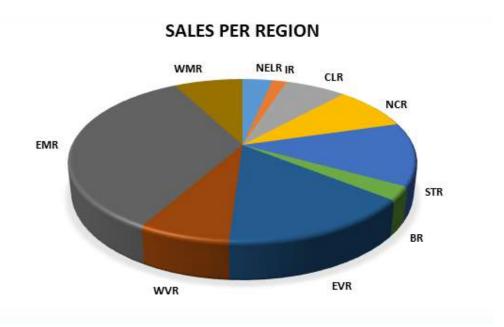

ncils and Regional Office has contributed combined efforts at the rate of 86.3% of the total sales. Authorized Dealers remained the major sales contributors covering 61% of the total sales, while the remaining 13.38% were sales from NSS Retail Shops.



The NSS and its partners are strategically located per scouting region, the distribution of sales per scouting region is presented below. The Eastern Mindanao Region remained in the highest rank, garnering 34% of the total sales with a total amount of Php 34,232,924.00.

It is followed by the Eastern Visayas Region with a total amount of Php15,363,196.60 or 1.9%; Southern Tagalog Region: Php12,649,858.10 (13%); National Capital Region: Php8,743,354.10 (9%); Western Mindanao Region: Php7,718,223.60 (76.8% increase); Western Visayas Region:



Php7,225,240.10 (7%); Central Luzon Region: Php6,840,617.20 (7%); North Eastern Luzon Region: Php3,362,390.50 (3%); Bicol Region: Php 2,680,648.00 (3%); and Ilocos Region: Php1,608,001.70 (2%).

175

# 2019 Combined Sales Performance of Local Councils and Dealers TOP TEN LOCAL COUNCIL

| LOCAL COUNCILS                      | NET SALES     | (LOCAL C | COUNCILS + DE | ALERS   |
|-------------------------------------|---------------|----------|---------------|---------|
| LOCAL COUNCILS                      | 2018          | Ranking  | 2019          | Ranking |
| DAVAO CITY COUNCIL,<br>BSP          | 19,420,415.60 | 1        | 16,246,358.40 | 1       |
| CEBU COUNCIL, BSP                   | 10,356,858.00 | 2        | 9,421,601.20  | 2       |
| TAGUM CITY COUNCIL,<br>BSP          | 6,340,