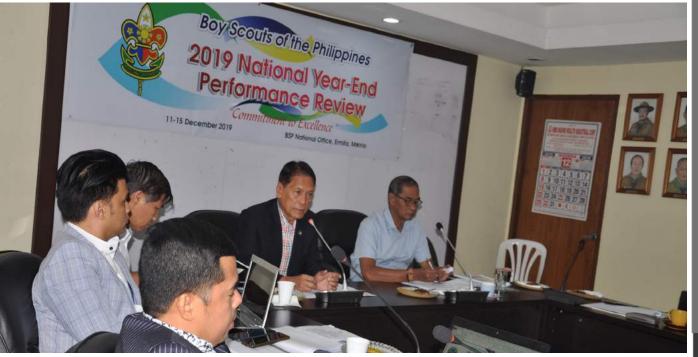

#### 3. National Year-End Performance Review

The National Year-End Performance Review was held on 11-15 December 2019 at BSP National Office, Manila. The SMT members participated in the review and evaluation of the performance of the BSP based on the collective performance of the various operating groups/units for the period 01 January to 30 November 2019. The participants also finalized the Programs, Project and Activities (PPA's) for 2020 and the 2020 Calendar of scouting Events and Observances.