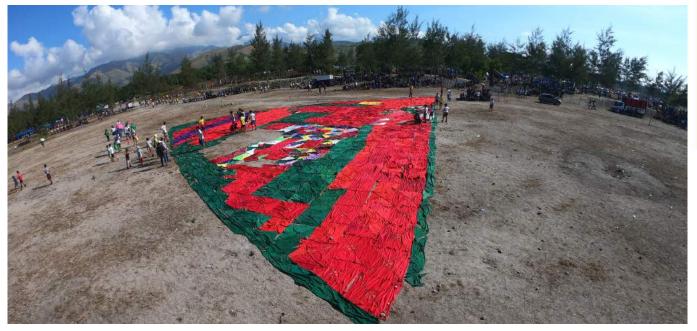

# **Tree Planting Activity.**

In line with the BSP Scouts Go Green Project in coordination with Department of Environment and Natural Resources (DENR) and Young Men's Christian Association (YMCA), 150 BSP employees led by National President Roberto P. Pagdanganan and Secretary General Rogelio S. Villa, Jr.planted pine tree sapplings and Benguet coffee sapplings at the Busol Watershed in Baguio in 18 December 2019.