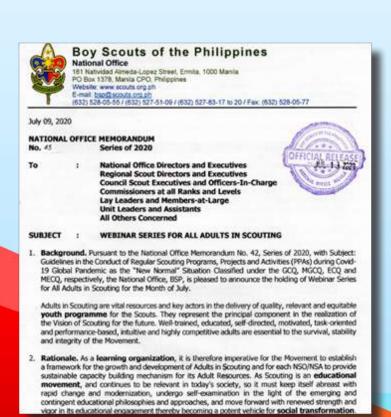

## IV. CREATION OF THE HUMAN RESOURCE MERIT PROMOTION AND SELECTION BOARD (HRMPSB)

Pursuant to CSC Memorandum Circular No.24 series of 2017 otherwise known as the Omnibus Rules on Appointments and Other Human Resource Actions, the BSP Human Resource Merit Promotion and Selection Board was created to assist the appointing authority in the judicious and objective selection of candidates for appointment as well as for promotion and in the formulation of such policies that would contribute to the welfare of the employees.