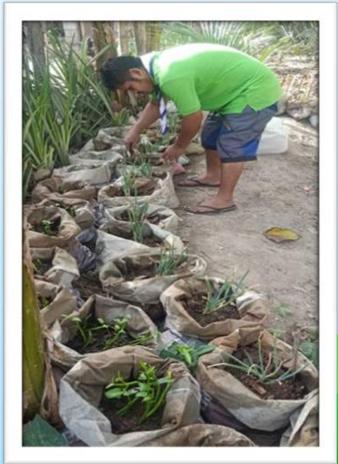

As the pandemic raged on, BSP did not falter in conducting the three important thrusts at hand, the tree planting project and the road safety and membership campaigns. While the nation was reeling from the threat of food shortage, our Scouts planted vegetables at home, helping their parents make both ends meet by producing vegetables ready for the picking to nourish the family. Linking arms with the Department of Agriculture, we encouraged our Scouts to plant vegetables in their backyards or in places where they can nourish the plants to bear nutritious vegetables.

We did not stop nourishing the earth by planting trees in places where there are lesser danger of infection. Armed with PPEs, some brave Scouts planted trees to remind us all that we can still be earth's ally by planting and nourishing trees. We all know that accidents, pandemic or no pandemic, happens all the times, so we devised a way to educate our Scouts about Road Safety by conducting virtual seminars where Scouts can join at the comfort of their own homes. By using their cellphones or personal computers, Scout learned about road safety which they re-echoed to their families. Membership, of course, remained to be one of our problems now because the government prohibited face to face schooling, thus making it difficult for our boys to renew their membership or some boys to join Scouting. Using the social media platforms, BSP continued to encourage our leaders to recruit members and conduct activities that would interest would-be Scouts to join Scouting. The National Office has been devising "on-line" registration schemes for those who intend to become Scouts even while there is pandemic.