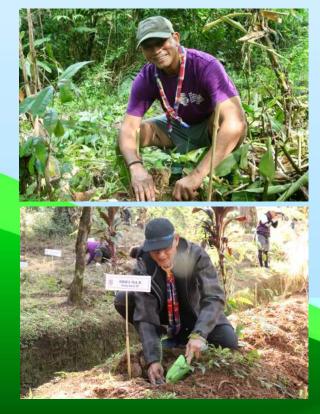

We did not stop nourishing the earth by planting trees in places where there are lesser danger of infection. Armed with PPEs, some brave Scouts planted trees to remind us all that we can still be earth's ally by planting and nourishing trees. We all know that accidents, pandemic or no pandemic, happens all the times, so we devised a way to educate our Scouts about Road Safety by conducting virtual seminars where Scouts can join at the comfort of their own homes. By using their cellphones or personal computers, Scout learned about road safety which they re-echoed to their families. Membership, of course, remained to be one of our problems now because the government prohibited face to face schooling, thus making it difficult for our boys to renew their membership or some boys to join Scouting. Using the social media platforms, BSP continued to encourage our leaders to recruit members and conduct activities that would interest would-be Scouts to join Scouting. The National Office has been devising "on-line" registration schemes for those who intend to become Scouts even while there is pandemic.