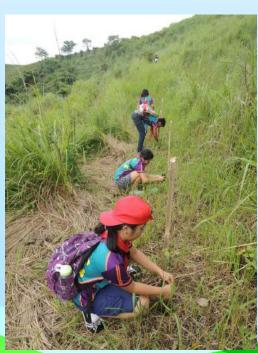

As the pandemic raged on, BSP did not falter in conducting the three important thrusts at hand, the tree planting project and the road safety and membership campaigns. While the nation was reeling from the threat of food shortage, our Scouts planted vegetables at home, helping their parents make both ends meet by producing vegetables ready for the picking to nourish the family. Linking arms with the Department of Agriculture, we encouraged our Scouts to plant vegetables in their backyards or in places where they can nourish the plants to bear nutritious vegetables.

We did not stop nourishing the earth by planting trees in places where there are lesser danger of infection. Armed with PPEs, some brave Scouts planted trees to remind us all that we can still be earth's ally by planting and nourishing trees. We all know that accidents, pandemic or no pandemic, happens all the times, so we devised a way to educate our Scouts about Road Safety by conducting virtual seminars where Scouts can join at the comfort of their own homes. By using their cellphones or personal computers, Scout learned about road safety which they re-echoed to their families. Membership, of course, remained to be one of our problems now because the government prohibited face to face schooling, thus making it difficult for our boys to renew their membership or some boys to join Scouting. Using the social media platforms, BSP continued to encourage our leaders to recruit members and conduct activities that would interest would-be Scouts to join Scouting. The National Office has been devising "on-line" registration schemes for those who intend to become Scouts even while there is pandemic.