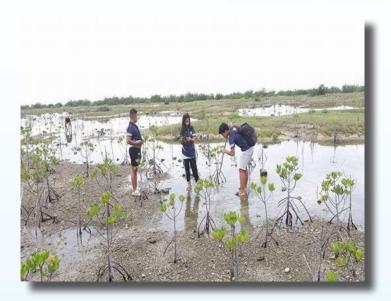

As the pandemic raged on, BSP did not falter in conducting the three important thrusts at hand, the tree planting project and the road safety and membership campaigns. While the nation was reeling from the threat of food shortage, our Scouts planted vegetables at home, helping their parents make both ends meet by producing vegetables ready for the picking to nourish the family. Linking arms with the Department of Agriculture, we encouraged our Scouts to plant vegetables in their backyards or in places where they can nourish the plants to bear nutritious vegetables.

We did not stop nourishing the earth by planting trees in places where there are lesser danger of infection. Armed with PPEs, some brave Scouts planted trees to remind us all that we can still be earth's ally by planting and nourishing trees. We all know that accidents, pandemic or no pandemic, happens all the times, so we devised a way to educate our Scouts about Road Safety by conducting virtual seminars where Scouts can join at the comfort of their own homes. By using their cellphones or personal computers, Scout learned about road safety which they re-echoed to their families. Membership, of course, remained to be one of our problems now because the government prohibited face to face schooling, thus making it difficult for our boys to renew their membership or some boys to join Scouting. Using the social media platforms, BSP continued to encourage our leaders to recruit members and conduct activities that would interest would-be Scouts to join Scouting. The National Office has been devising "on-line" registration schemes for those who intend to become Scouts even while there is pandemic.