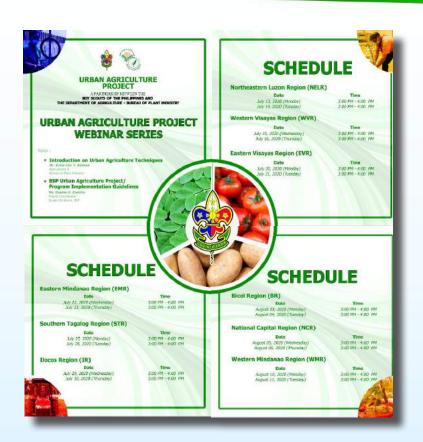

stain own production and of planting materials for its constituents;

NOW, THEREFORE, for and in consideration of the foregoing premises, the parties have agreed, within the limits of the law governing their existence, on the following:

#### ARTICLE 1 Obligations of the DA-BPI

Section 1. The DA-BPL shall implement the Urban Agriculture (UA) program, through the following acts:

- For barangay community/school/university/public office garden, provide initial agricultural inputs (e.g. seeds, plastic sheets, nets for greenhouse, and knapsack sprayer) including UA garden modules and technical assistance;
- For individual households, provide starter kits that will include seeds of commor vegetables suited in the area, soil, and polyethylene bags) to start their own container or home garden;



To prepare our Scouts and Scout Leaders with basic knowledge on UAP techniques, series of Webinars were conducted nationwide with a total of 2, 747 participants through Zoom and 50,649 Facebook Live.

# SCOUTS URBAN AGRICULTURE PROGRAM WEBINAR

| Regional Offices          | Zoom Participants | FB Page Views |
|---------------------------|-------------------|---------------|
| Ilocos Region             | 432               | 6400          |
| Northeastern Luzon Region | 193               | 3100          |
| Central Luzon Region      | 375               | 6449          |
| National Capital Region   | 408               | 11,100        |
| Southern Tagalog Region   | 205               | 4900          |
| Bicol Region              | 186               | 3200          |
| Western Visayas Region