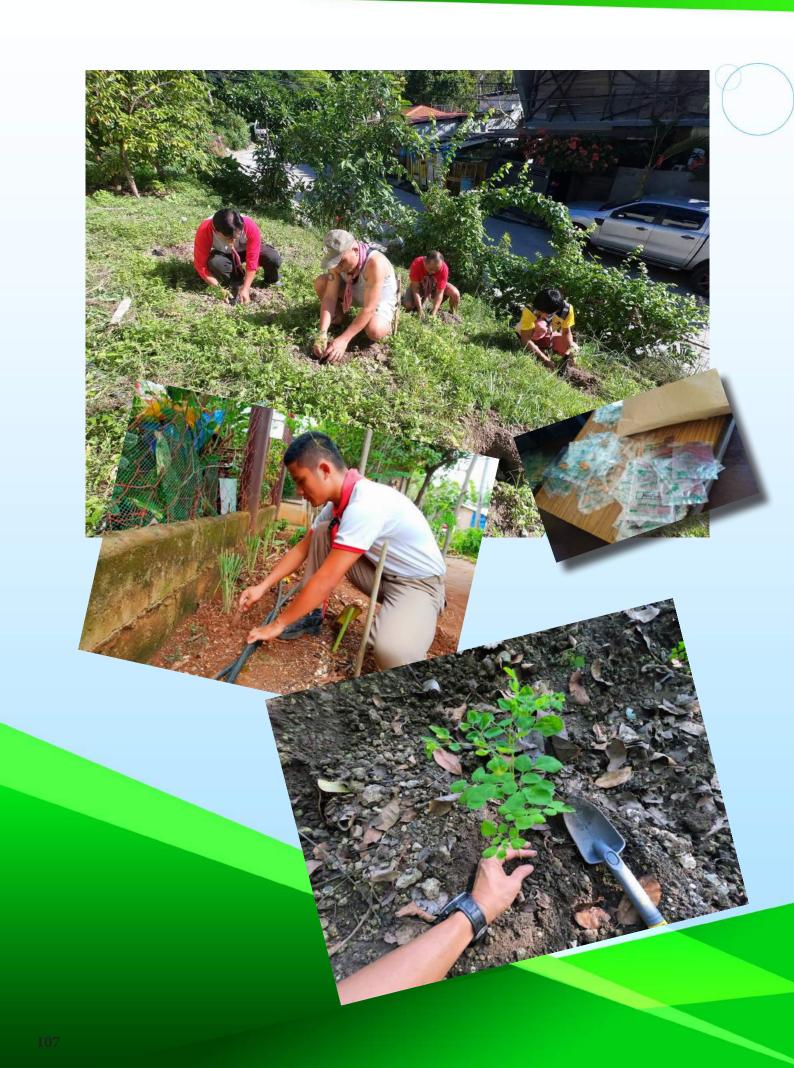

As the pandemic raged on, BSP did not falter in conducting the three important thrusts at hand, the tree planting project and the road safety and membership campaigns. While the nation was reeling from the threat of food shortage, our Scouts planted vegetables at home, helping their parents make both ends meet by producing vegetables ready for the picking to nourish the family. Linking arms with the Department of Agriculture, we encouraged our Scouts to plant vegetables in their backyards or in places where they can nourish the plants to bear nutritious vegetables.

We did not stop nourishing the earth by planting trees in places where there are lesser danger of infection. Armed with PPEs, some brave Scouts planted trees to remind us all that we can still be earth's ally by planting and nourishing trees. We all know that accidents, pandemic or no pandemic, happens all the times, so we devised a way to educate our Scouts about Road Safety by conducting virtual seminars where Scouts can join at the comfort of their own homes. By using their cellphones or personal computers, Scout learned about road safety which they re-echoed to their families. Membership, of course, remained to be one of our problems now because the government prohibited face to face schooling, thus making it difficult for our boys to renew their membership or some boys to join Scouting. Using the social media platforms, BSP continued to encourage our leaders to recruit members and conduct activities that would interest would-be Scouts to join Scouting. The National Office has been devising "on-line" registration schemes for those who intend to become Scouts even while there is pandemic.