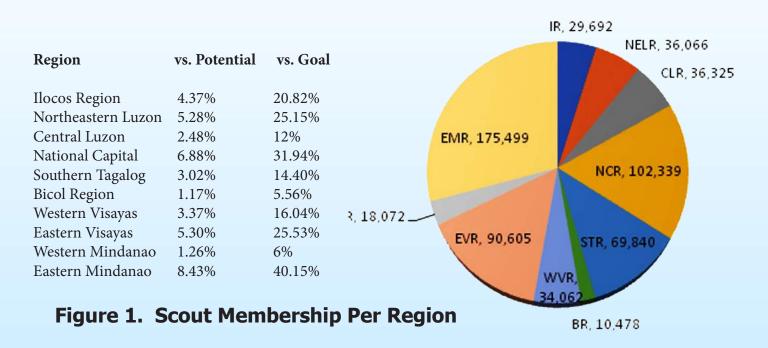

to 31% of the total Scout membership with 186,311 Scouts registered. Senior Scouting follows with 176,122 Scouts (29.2%), KAB Scouting with 173,980 (28.9%), KID Scouting with 44,844 (7%) and Rover Scouting with 13,843 (2.3%). A total of 7,878 Scouts (1.3%) registered under the Community-Based Scouting Program.

A total of 59,074 Unit Leaders, Lay Leaders, Board Members, Chairpersons, Commissioners, Professionals and Volunteers or collectively called as Scout Leaders registered in 2020.

Scout membership for the year represents 21% accomplishment against the membership goal of 2,893,527 and a 4.4% accomplishment against membership potential of 13,759,863.

#### **REGIONAL PERFORMANCE**

Hereunder are the accomplishments of the 10 BSP Scouting Regions against membership goal and potential.



**Top 10 Local Councils with Highest Number of Registered Scouts** 

| 1.  | Leyte                      | 60,913 |
|-----|----------------------------|--------|
| 2.  | Paranaque City             | 57,728 |
| 3.  | Surigao del Norte          | 43,979 |
| 4.  | City of Sta. Rosa          | 32,926 |
| 5.  | Misamis Oriental           | 26,197 |
| 6.  | Guimaras                   | 21,669 |
| 7.  | Siargao                    | 16,308 |
| 8.  | Sultan Kudarat             | 13,758 |
| 9.  | Pangasinan-San Carlos City | 13,455 |
| 10. | Santiago City              | 13,377 |

### **Top Performing Local Councils by Classifications**

| Class A Councils |               |                                     | vs. Potential    | vs. Goal           |  |
|------------------|---------------|----------