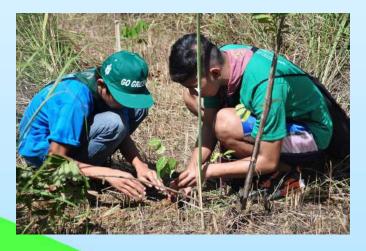

As the pandemic raged on, BSP did not falter in conducting the three important thrusts at hand, the tree planting project and the road safety and membership campaigns. While the nation was reeling from the threat of food shortage, our Scouts planted vegetables at home, helping their parents make both ends meet by producing vegetables ready for the picking to nourish the family. Linking arms with the Department of Agriculture, we encouraged our Scouts to plant vegetables in their backyards or in places where they can nourish the plants to bear nutritious vegetables.

We did not stop nourishing the earth by planting trees in places where there are lesser danger of infection. Armed with PPEs, some brave Scouts planted trees to remind us all that we can still be earth's ally by planting and nourishing trees. We all know that accidents, pandemic or no pandemic, happens all the times, so we devised a way to educate our Scouts about Road Safety by conducting virtual seminars where Scouts can join at the comfort of their own homes. By using their cellphones or personal computers, Scout learned about road safety which they re-echoed to their families. Membership, of course, remained to be one of our problems now because the government prohibited face to face schooling, thus making it difficult for our boys to renew their membership or some boys to join Scouting. Using the social media platforms, BSP continued to encourage our leaders to recruit members and conduct activities that would interest would-be Scouts to join Scouting. The National Office has been devising "on-line" registration schemes for those who intend to become Scouts even while there is pandemic.