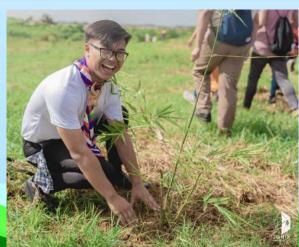

As the pandemic raged on, BSP did not falter in conducting the three important thrusts at hand, the tree planting project and the road safety and membership campaigns. While the nation was reeling from the threat of food shortage, our Scouts planted vegetables at home, helping their parents make both ends meet by producing vegetables ready for the picking to nourish the family. Linking arms with the Department of Agriculture, we encouraged our Scouts to plant vegetables in their backyards or in places where they can nourish the plants to bear nutritious vegetables.

We did not stop nourishing the earth by planting trees in places where there are lesser danger of infection. Armed with PPEs, some brave Scouts planted trees to remind us all that we can still be earth's ally by planting and nourishing trees. We all know that accidents, pandemic or no pandemic, happens all the times, so we devised a way to educate our Scouts about Road Safety by conducting virtual seminars where Scouts can join at the comfort of their own homes. By using their cellphones or personal computers, Scout learned about road safety which they re-echoed to their families. Membership, of course, remained to be one of our problems now because the government prohibited face to face schooling, thus making it difficult for our boys to renew their membership or some boys to join Scouting. Using the social media platforms, BSP continued to encourage our leaders to recruit members and conduct activities that would interest would-be Scouts to join Scouting. The National Office has been devising "on-line" registration schemes for those who intend to become Scouts even while there is pandemic.