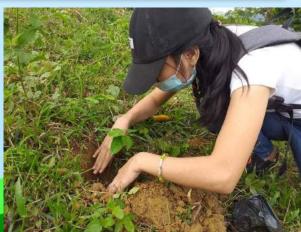

As the pandemic raged on, BSP did not falter in conducting the three important thrusts at hand, the tree planting project and the road safety and membership campaigns. While the nation was reeling from the threat of food shortage, our Scouts planted vegetables at home, helping their parents make both ends meet by producing vegetables ready for the picking to nourish the family. Linking arms with the Department of Agriculture, we encouraged our Scouts to plant vegetables in their backyards or in places where they can nourish the plants to bear nutritious vegetables.

We did not stop nourishing the earth by planting trees in places where there are lesser danger of infection. Armed with PPEs, some brave Scouts planted trees to remind us all that we can still be earth's ally by planting and nourishing trees. We all know that accidents, pandemic or no pandemic, happens all the times, so we devised a way to educate our Scouts about Road Safety by conducting virtual seminars where Scouts can join at the comfort of their own homes. By using their cellphones or personal computers, Scout learned about road safety which they re-echoed to their families. Membership, of course, remained to be one of our problems now because the government prohibited face to face schooling, thus making it difficult for our boys to renew their membership or some boys to join Scouting. Using the social media platforms, BSP continued to encourage our leaders to recruit members and conduct activities that would interest would-be Scouts to join Scouting. The National Office has been devising "on-line" registration schemes for those who intend to become Scouts even while there is pandemic.