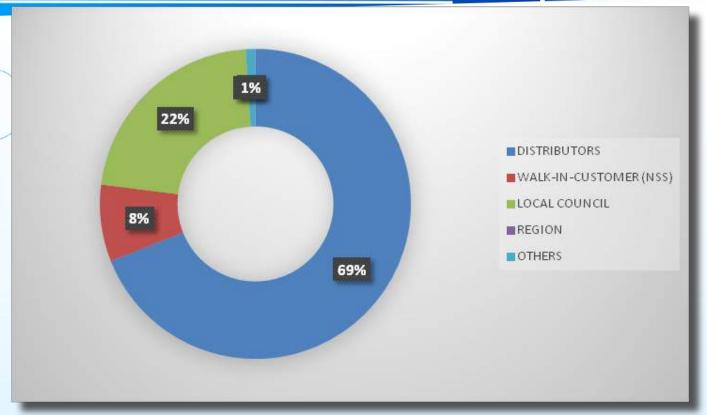

## **SILVER USA**

| 1  | REGULO GARNET, III | A | ABAJERO    | DAVAO CITY         |
|----|--------------------|---|------------|--------------------|
| 2  | MINA GRACIA        | L | ACOSTA     | BULACAN            |
| 3  | BERNARDO           | A | ADINA      | EASTERN SAMAR      |
| 4  | JORUEL             | L | ADLAO      | RAMON MAGSAYSAY    |
| 5  | GILBERT            | M | AGAPITO    | BULACAN            |
| 6  | JOSEPH             | E | AGGABAO    | SANTIAGO CITY      |
| 7  | CARMELITA          | M | ALEJANDRIA | CITY OF SANTA ROSA |
| 8  | CARMELITA          | L | ALGONES    | DAVAO CITY         |
| 9  | MANUEL             | G | ALIPON     | CITY OF SANTA ROSA |
| 10 | MARILYN            | S | ANDALES    | CEBU               |
| 11 | RHEA MAR           | A | ANGTUD     | CEBU               |
| 12 | EDUARDO            | I | ANIMOS     | LEYTE              |
| 13 | TERESITA           | A | ANTONIO    | CAGAYAN-NORTH TCC  |
| 14 | ARNOLD             | В | ARCILLAS   | CITY OF SANTA ROSA |
| 15 | CONSTANCIO         | V | ATUEL      | BOHOL              |
| 16 | EDGAR ALLAN        | Н | BALEROS    | BATANGAS           |
| 17 | JON ALBERT         | В | BARCENILLA | CAVITE             |
| 18 | VERNON, SR.        | R | BARRAZA    | LEYTE              |
| 19 | LANILA LEIDA       | В | BARTOLOME  | CITY OF SANTA ROSA |
| 20 | MARY ANN           | M | BATINO     | CAVITE             |
|    |                    |   |            |                    |

| 21       | LEODIVINA          | M      | BAUAN                 | BATANGAS CITY        |
|----------|--------------------|--------|-----------------------|----------------------|
| 22       | CORINA             | T      | BAUTISTA              | BULACAN/NATIONAL     |
| 23       | LEONORA            | V      | BERGADO               | BULACAN              |
| 24       | MARIA CONCEPCION   | R      | BESENIO               | CAMARINES SUR        |
| 25       | AL FRANCIS         | C      | BICHARA               | NATIONAL             |
| 26       | ALEX               | В      | BONGALOS              | CAMARINES SUR        |
| 27       | VILMA              | A      | BROWN                 | ZAMBOANGA CITY       |
| 28       | RICARTE            | T      | CADALIN               | ILIGAN CITY          |
| 29       | FREDELYN           | G      | CALANAG               | MAKATI CITY          |
| 30       | ROLANDO            | C      | CALMA                 | PAMPANGA             |
| 31       | SALVADOR           | M      | CANSINO               | TARLAC               |
| 32       | NENITA             | В      | CARTAGENA             | CITY OF SANTA ROSA   |
| 33       | CLAIME JAY         | R      | CARZADA               | ZAMBOANGA CITY       |
| 34       | BLAIR              | D      | CASTILLON             | ILIGAN CITY          |
| 35       | JONA               | L      | CASTRILLO             | CITY OF SANTA ROSA   |
| 36       | JAIME              | A      | CASTRO                | BAGUIO CITY          |
| 37       | SAMUEL             | S      | CHUA                  | MANILA               |
| 38       | LEONIDES           | D      | CHUMACERA             | LIPA CITY            |
| 39       | JOANN              | A      | CORPUZ                | ILOCOS NORTE-LC      |
| 40       | DULCISIMA          | A      | CORVERA               | SURIGAO DEL NORTE    |
| 41       | JUAN HENRY         | В      | CRISOLOGO             | ABRA                 |
| 42       | NANCYLITA          | C      | CUBOL                 | BULACAN              |
| 43       | HERMES             | P      | CUSI                  | BATANGAS             |
| 44       | CLAUDIO            | S      | DALES                 | ORMOC CITY           |
| 45       | CHRISTOPHER        | A      | DALISAY               | BATANGAS             |
| 46       | LUISITO            | P      | DE CASTRO             | BATANGAS             |
| 47       | APRILITO           | C      | DE GUZMAN             | BATANGAS             |
| 48       | JONATHAN           | В      | DE GUZMAN             | BATAAN               |
| 49       | JOSEPH             | F      | DE GOZMAN<br>DE LEON  | LAS PIÑAS CITY       |
| 50       | AMADO, JR.         | C      | DELA CRUZ             | QUEZON CITY          |
| 51       | DANILO             | В      | DELA CRUZ             | ILOCOS SUR           |
| 52       | RODOLFO            | S      | DELA CROZ<br>DELA PAZ | ABRA                 |
| 53       | MA. LUZ            | M      | DELOS REYES           | ILOILO               |
| 54       | BEVERLY ROSE       | A      | DIMACUHA              | BATANGAS CITY        |
| 55       | VICTOR REGINALD    | A      | DIMACUHA              | BATANGAS CITY        |
| 56       | ELMA               | P      | DIZON                 | BATAAN               |
| 57       | DOMINGO            | L      | DULLER                | CITY OF SANTA ROSA   |
| 58       | MANNY              | C      | ELLUNADO              | ZAMBO. SUR-PAG. CITY |
| 59       | VERLIE             | S      | ELUNIO                | NAVOTAS CITY         |
| 60       | JOSE               | E<br>E | ESCAÑO                | TARLAC               |
| 61       | CYNTHIA            | R      | ESCANO                | QUEZON               |
| 62       | NORMA              | P      | ESCOTO                | BULACAN              |
| 63       | EDILBERTO,II       | В      | EURAOBA               | NEGROS ORSIQUIJOR    |
|          | RONELO AL          | К      |                       |                      |
| 64<br>65 | DULCE REGINA       | F      | FIRMO<br>FLORES       | LEYTE<br>BULACAN     |
|          |                    | V      |                       | TARLAC               |
| 66       | ZENAIDA<br>RODOLFO | C      | FLORES<br>FLORESTA    | MAKATI CITY          |
| 67<br>68 | KAREN              | L      | GALANIDA              | SURIGAO DEL NORTE    |
| 69       | REMEGIO            | C      | GAMO                  | BATANGAS             |
|          | MARIA ANGELA       | S      | GARCIA                | BATANGAS BATAAN      |
| 70<br>71 | TERESITA           | P      | GARCIA                |                      |
| /1       | TERESTIA           | r      | GARCIA                | BULACAN              |

| 72  | BENJAMIN        | M       | GENE  | EROSO      | BATANGAS              |
|-----|-----------------|---------|-------|------------|-----------------------|
| 73  | LARRY           | G       | GIRA  | DO         | CITY OF SANTA ROSA    |
| 74  | VIOLETA         | M       | GONZ  | ZALES      | LAS PIÑAS CITY        |
| 75  | DOMINICA        | S       | GUIR  | ITAN       | NATIONAL              |
| 76  | JOEL            | N       | GULA  | ANE        | PALPTO. PRINCESA CITY |
| 77  | IRENE           | В       | GUNI  | DAYA       | DAVAO CITY            |
| 78  | RODEL           | D       |       | ERREZ      | BATANGAS              |
| 79  | EVELYN          | В       | HABA  |            | RIZAL                 |
| 80  | ANELIDA         | G       | HEBR  |            | LAS PIÑAS CITY        |
| 81  | LUTGARDO        | R       | IBAÑ  |            | LAGUNA                |
| 82  | EDUARDO         | V       | IBAÑ  |            | ZAMBOANGA CITY        |
| 83  | PRISCILLA       | P       |       | CUPIDEZ    | BULACAN               |
| 84  | CESAR, III      | J       | ISAAG |            | QUEZON                |
| 85  | ANNE            | R       | ISIDR |            | TARLAC                |
| 86  | ROGELIO         | J       |       | SALEM      | ANTIPOLO CITY         |
| 87  | EMMA            | N       | JAVIE |            | MANILA                |
| 88  | FAUSTINO, JR.   | G       | LAGU  |            | ISABELA               |
| 89  | RONALDO         | В       | LARA  |            | LAS PIÑAS CITY        |
| 90  | ALEXANDER BENI  |         | D     | LAT        | QUEZON CITY           |
| 91  | CATHERINE       | 22101   | M     | LAZA       | CITY OF SANTA ROSA    |
| 92  | REMEDIOS        |         | M     | LAZARTE    | CITY OF SANTA ROSA    |
| 93  | PRINCESS ALELOU | J       | C     | LEAÑO I    | LOCOS NORTE-LC        |
| 94  | JOCELYN         |         | A     | LIMOSINERO | CAVITE                |
| 95  | OLIVER JOHN CHI | RISTIAN |       | LIU        | MANILA                |
| 96  | ROGELIO, JR.    |         | C     | LLAMAS     | QUEZON CITY           |
| 97  | RAUL            |         | S     | LOPEZ      | CITY OF SANTA ROSA    |
| 98  | TERESA          |         | D     | MABABA     | CABANATUAN CITY       |
| 99  | MADELYN         |         | L     | MACALLING  | ISABELA               |
| 100 | DONATO          |         | M     | MAGBOO     | BATANGAS              |
| 101 | EMMANUEL        |         | L     | MALIKSI    | CAVITE                |
| 102 | JOSE, JR.       |         | G     | MANGAHAS   | CABANATUAN CITY       |
| 103 | MA. SHEILA      |         | I     | MANUEL     | CITY OF SANTA ROSA    |
| 104 | NANCY           |         | S     | MARASIGAN  | CAVITE                |
| 105 | LORETA          |         | P     | MELCHOR    | LEYTE                 |
| 106 | MARY GRACE      |         | L     | MENDOZA    | BATANGAS              |
| 107 | RAUL            |         | V     | MENDOZA    | TARLAC                |
| 108 | RONNIE          |         | S     | MENDOZA    | BATAAN                |
| 109 | HEREBERTO JOSE  |         | D     | MIRANDA    | LAGUNA                |
| 110 | CELENIA         |         | A     | MOLINYAWE  | LAGUNA                |
| 111 | LUISITO         |         | L     | MORANTE    | LEYTE                 |
| 112 | JUANITA         |         | N     | MORATO     | CITY OF SANTA ROSA    |
| 113 | JOCELYN         | -       | P     | MORFE      | QUEZON                |
| 114 | HOMERO          |         | C     | MURIEL     | METRO MANILA EAST     |
| 115 | BOBBY           |         | F     | NENGASCA   | QUEZON CITY           |
| 116 | SALVADOR, JR.   |         | 0     | OCHAVO     | AKLAN                 |
| 117 | PRECY           |         | C     | OLIVA      | CITY OF SANTA ROSA    |
| 118 | ALJON           |         | 0     | OLIVA      | LIPA CITY             |
| 119 | ANGELINA        |         | R     | OLIVEROS   | CAVITE                |
| 120 | HONORIO         |         | D     | OLIVEROS   | CAVITE                |
| 121 | WILLIAM         |         | C     | ORTEGA     | BULACAN               |
| 122 | JONARDO         |         | Y     | PABLO      | MAKATI CITY           |
|     | ,               |         |       |            |                       |