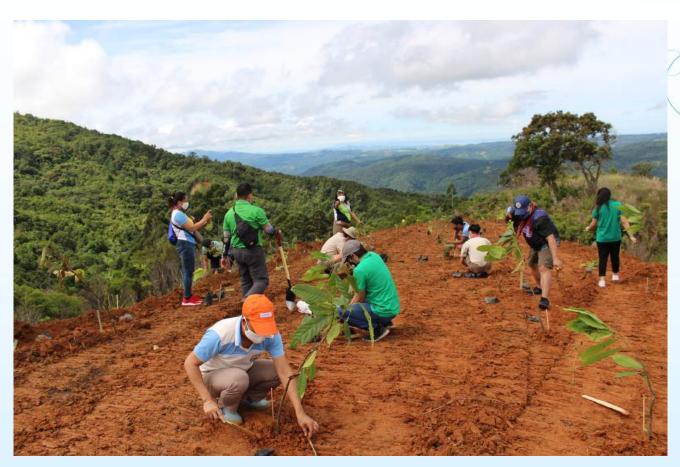

As the pandemic raged on, BSP did not falter in conducting the three important thrusts at hand, the tree planting project and the road safety and membership campaigns. While the nation was reeling from the threat of food shortage, our Scouts planted vegetables at home, helping their parents make both ends meet by producing vegetables ready for the picking to nourish the family. Linking arms with the Department of Agriculture, we encouraged our Scouts to plant vegetables in their backyards or in places where they can nourish the plants to bear nutritious vegetables.

We did not stop nourishing the earth by planting trees in places where there are lesser danger of infection. Armed with PPEs, some brave Scouts planted trees to remind us all that we can still be earth's ally by planting and nourishing trees. We all know that accidents, pandemic or no pandemic, happens all the times, so we devised a way to educate our Scouts about Road Safety by conducting virtual seminars where Scouts can join at the comfort of their own homes. By using their cellphones or personal computers, Scout learned about road safety which they re-echoed to their families. Membership, of course, remained to be one of our problems now because the government prohibited face to face schooling, thus making it difficult for our boys to renew their membership or some boys to join Scouting. Using the social media platforms, BSP continued to encourage our leaders to recruit members and conduct activities that would interest would-be Scouts to join Scouting. The National Office has been devising "on-line" registration schemes for those who intend to become Scouts even while there is pandemic.