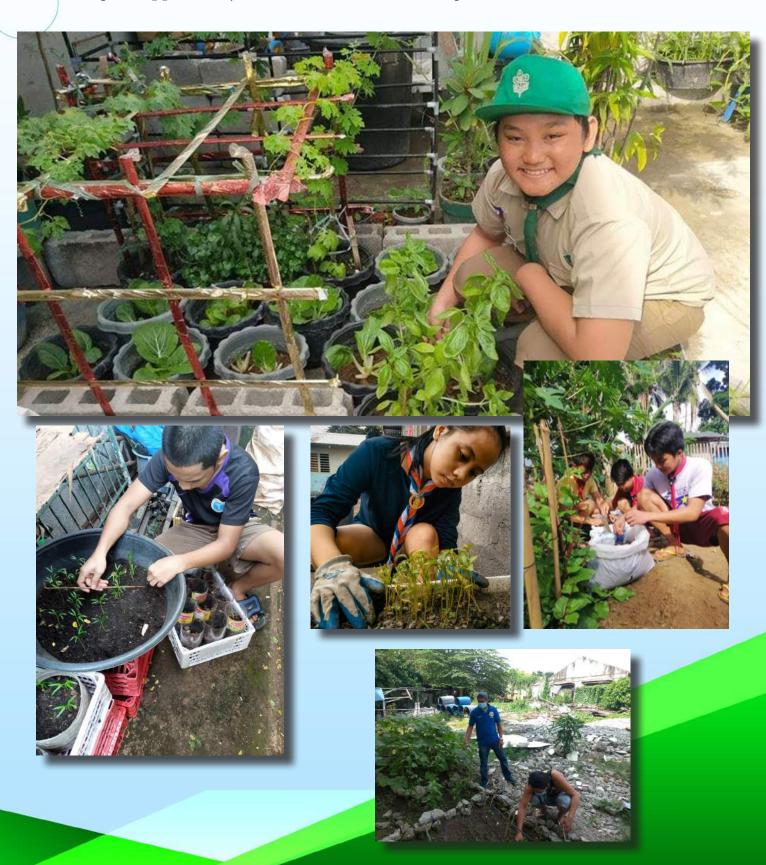

As the pandemic raged on, BSP did not falter in conducting the three important thrusts at hand, the tree planting project and the road safety and membership campaigns. While the nation was reeling from the threat of food shortage, our Scouts planted vegetables at home, helping their parents make both ends meet by producing vegetables ready for the picking to nourish the family. Linking arms with the Department of Agriculture, we encouraged our Scouts to plant vegetables in their backyards or in places where they can nourish the plants to bear nutritious vegetables.