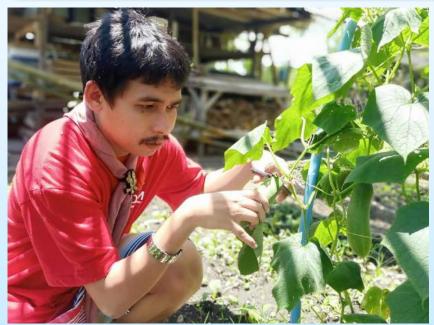

As the pandemic raged on, BSP did not falter in conducting the three important thrusts at hand, the tree planting project and the road safety and membership campaigns. While the nation was reeling from the threat of food shortage, our Scouts planted vegetables at home, helping their parents make both ends meet by producing vegetables ready for the picking to nourish the family. Linking arms with the Department of Agriculture, we encouraged our Scouts to plant vegetables in their backyards or in places where they can nourish the plants to bear nutritious vegetables.