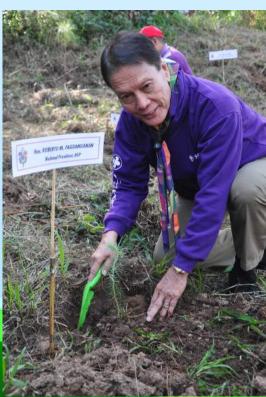

We did not stop nourishing the earth by planting trees in places where there are lesser danger of infection. Armed with PPEs, some brave Scouts planted trees to remind us all that we can still be earth's ally by planting and nourishing trees. We all know that accidents, pandemic or no pandemic, happens all the times, so we devised a way to educate our Scouts about Road Safety by conducting virtual seminars where Scouts can join at the comfort of their own homes. By using their cellphones or personal computers, Scout learned about road safety which they re-echoed to their families. Membership, of course, remained to be one of our problems now because the government prohibited face to face schooling, thus making it difficult for our boys to renew their membership or some boys to join Scouting. Using the social media platforms, BSP continued to encourage our leaders to recruit members and conduct activities that would interest would-be Scouts to join Scouting. The National Office has been devising "on-line" registration schemes for those who intend to become Scouts even while there is pandemic.