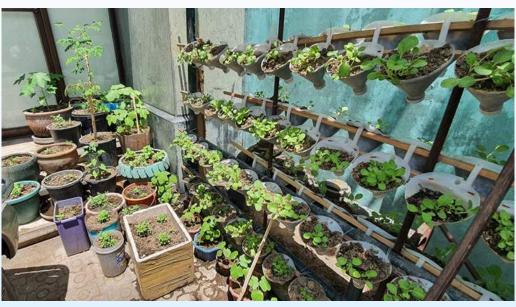

As the pandemic raged on, BSP did not falter in conducting the three important thrusts at hand, the tree planting project and the road safety and membership campaigns. While the nation was reeling from the threat of food shortage, our Scouts planted vegetables at home, helping their parents make both ends meet by producing vegetables ready for the picking to nourish the family. Linking arms with the Department of Agriculture, we encouraged our Scouts to plant vegetables in their backyards or in places where they can nourish the plants to bear nutritious vegetables.