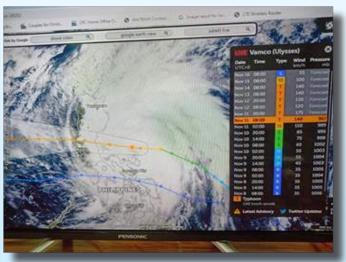

ntest for Scouts aimed at making a collage using materials readily available in the surroundings.





# TYPHOON ULYSSES NOVEMBER 11-12, 202

The typhoon unleashed powerful winds and torrential rains that killed dozens of people, destroyed crops and properties, and left massive destructions in its wake. Ulysses became the deadliest tropical cyclones to hit the country in 2020.

DX1BSP, the official Radio Station of the Boy Scouts of the Philippines, through the assistance of Compass, Inc., headed by Mr. Richard Sacapaño, aired during Typhoon Ulysses (Vamco), to augment assistance in relaying messages to other radio stations and groups in need of help and support, service and relief activities during and after the calamity. They stayed for four days at the 15th floor of National Office.









## 

#### Meet/Gathering

| MoP Core Team             |                         | 8 pax |
|---------------------------|-------------------------|-------|
| MoP Regional Coordinators | September 5, 12, 19, 26 | 9 pax |
| Wor kegional Coolamaiois  | October 3               | 7 pax |
| Visitors/Apprenticeship   |                         | 5 pax |
|                           |                         |       |

#### MoP Council Coordinators Meet/Gathering = 38 pax

| Central Luzon Region    | November 19, 26<br>December 3, 8 and 10 | 10 pax |
|-------------------------|-----------------------------------------|--------|
| Southern Tagalog Region | November 21, 28<br>December 4, 5 & 12   | 16 pax |
| National Capital Region | November 18, 23, 25, 30<br>December 2   | 12 pax |



## **ADUL