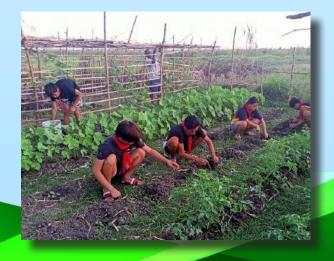

As the pandemic raged on, BSP did not falter in conducting the three important thrusts at hand, the tree planting project and the road safety and membership campaigns. While the nation was reeling from the threat of food shortage, our Scouts planted vegetables at home, helping their parents make both ends meet by producing vegetables ready for the picking to nourish the family. Linking arms with the Department of Agriculture, we encouraged our Scouts to plant vegetables in their backyards or in places where they can nourish the plants to bear nutritious vegetables.