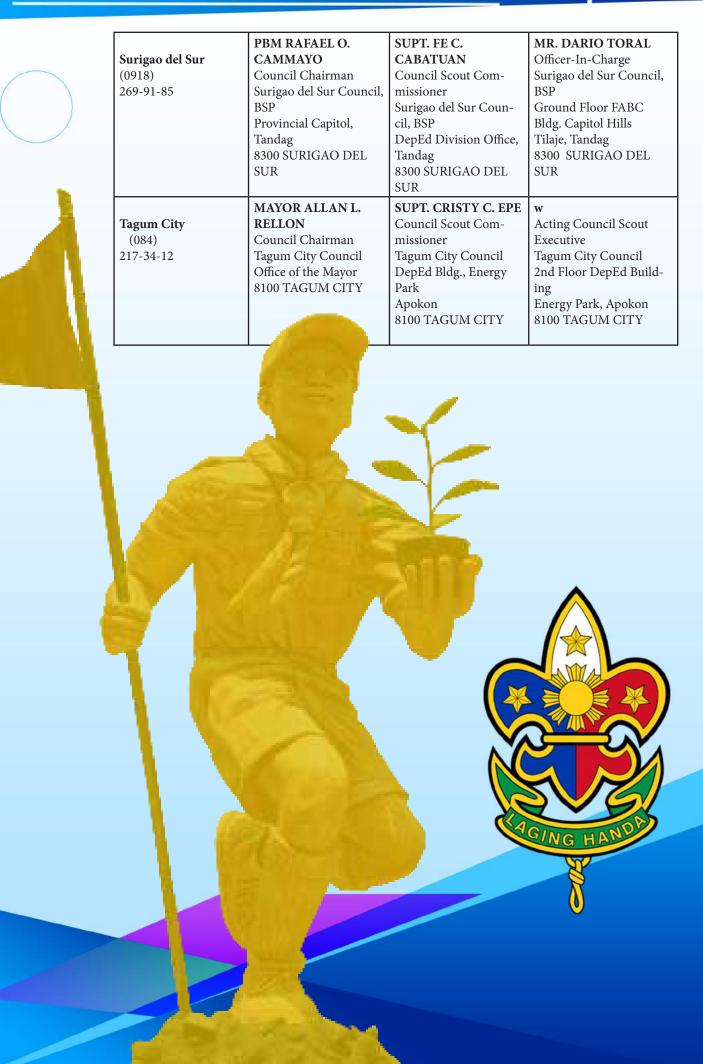

| SUPT. RAFAEL C. FONTANILLA Council Scout Commissioner Sultan Kudarat Council, BSP DepEd Division Office 9800 TACURONG CITY                       | MR.ABAS S. DOL-<br>LENTE<br>Officer-In-Charge<br>Sultan Kudarat Council,<br>BSP<br>BSP Camp, New Carmen<br>9800 TACURONG CITY       |
| Surigao del Norte<br>(086)<br>231-68-65         | GOV. SOL F. MATUGAS Council Chairman Surigao del Norte Council, BSP Provincial Capitol 8400 SURIGAO CHTY                                                 | DR. FEDILA M. ROSAS Council Scout Commissioner Surigao del Norte Council, BSP DepEd Division Office 8400 SURIGAO CITY                            | MS. JOSEFINA E. GUMATO Council Scout Executive Surigao del Norte Council, BSP Parola Boulevard 8400 SURIGAO CITY                    |



Chapter Four