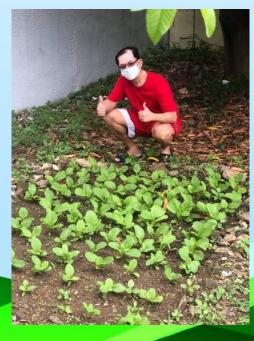

As the pandemic raged on, BSP did not falter in conducting the three important thrusts at hand, the tree planting project and the road safety and membership campaigns. While the nation was reeling from the threat of food shortage, our Scouts planted vegetables at home, helping their parents make both ends meet by producing vegetables ready for the picking to nourish the family. Linking arms with the Department of Agriculture, we encouraged our Scouts to plant vegetables in their backyards or in places where they can nourish the plants to bear nutritious vegetables.