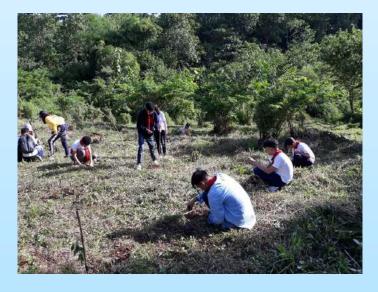

As the pandemic raged on, BSP did not falter in conducting the three important thrusts at hand, the tree planting project and the road safety and membership campaigns. While the nation was reeling from the threat of food shortage, our Scouts planted vegetables at home, helping their parents make both ends meet by producing vegetables ready for the picking to nourish the family. Linking arms with the Department of Agriculture, we encouraged our Scouts to plant vegetables in their backyards or in places where they can nourish the plants to bear nutritious vegetables.

We did not stop nourishing the earth by planting trees in places where there are lesser danger of infection. Armed with PPEs, some brave Scouts planted trees to remind us all that we can still be earth's ally by planting and nourishing trees. We all know that accidents, pandemic or no pandemic, happens all the times, so we devised a way to educate our Scouts about Road Safety by conducting virtual seminars where Scouts can join at the comfort of their own homes. By using their cellphones or personal computers, Scout learned about road safety which they re-echoed to their families. Membership, of course, remained to be one of our problems now because the government prohibited face to face schooling, thus making it difficult for our boys to renew their membership or some boys to join Scouting. Using the social media platforms, BSP continued to encourage our leaders to recruit members and conduct activities that would interest would-be Scouts to join Scouting. The National Office has been devising "on-line" registration schemes for those who intend to become Scouts even while there is pandemic.