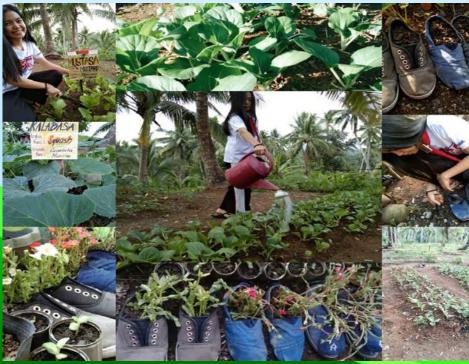

Growth are anchored on the UN Sustainable Development Goals (SDGs). This year's Annual Report ushered in to an opportunity to make a difference despite of the pandemic. Creating a Better Community under the New Normal is the call of the times. This is how we see Scouting maintaining its social relevance. The "spiral-like portal" pattern symbolically represents a "gate-way" towards our new undertaking. With the current flagship projects that we have, as shown in the "roselike" petals overlapping each other shows that everything we do knows no boundaries. All these are meant to create impact in the lives of people in the community. From tackling the issue on Food Security under SDG No. 1, 2 and 3, the BSP's UAP and Tree Planting aimed to support sources of local harvest from Scouts' own backyard planting. The Road Safety Awareness Advocacy focusing on SDG 3 and 11, reducing global deaths and injuries related to road traffic accidents, and campaigning to provide access to safe, affordable, accessible and sustainable transport systems for all, improving road safety, notably by expanding public transport, with special attention to the needs of those in vulnerable situations, women, children, persons with disabilities and older person. All these contributes to our over-all Major Final Output towards Membership Growth.

As the pandemic raged on, BSP did not falter in conducting the three important thrusts at hand, the tree planting project and the road safety and membership campaigns. While the nation was reeling from the threat of food shortage, our Scouts planted vegetables at home, helping their parents make both ends meet by producing vegetables ready for the picking to nourish the family. Linking arms with the Department of Agriculture, we encouraged our Scouts to plant vegetables in their backyards or in places where they can nourish the plants to bear nutritious vegetables.