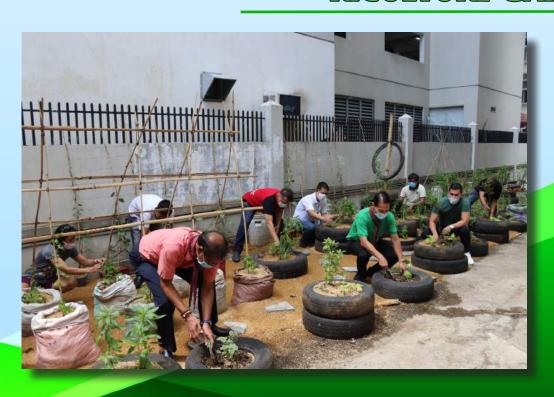

As the pandemic raged on, BSP did not falter in conducting the three important thrusts at hand, the tree planting project and the road safety and membership campaigns. While the nation was reeling from the threat of food shortage, our Scouts planted vegetables at home, helping their parents make both ends meet by producing vegetables ready for the picking to nourish the family. Linking arms with the Department of Agriculture, we encouraged our Scouts to plant vegetables in their backyards or in places where they can nourish the plants to bear nutritious vegetables.