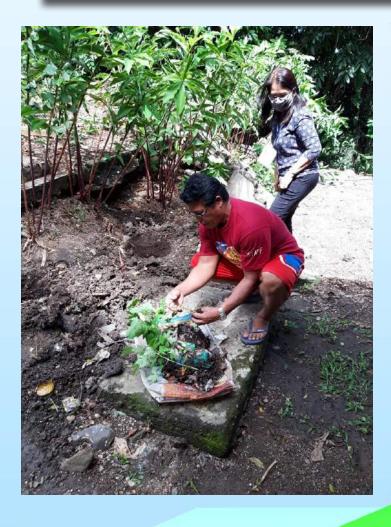

As the pandemic raged on, BSP did not falter in conducting the three important thrusts at hand, the tree planting project and the road safety and membership campaigns. While the nation was reeling from the threat of food shortage, our Scouts planted vegetables at home, helping their parents make both ends meet by producing vegetables ready for the picking to nourish the family. Linking arms with the Department of Agriculture, we encouraged our Scouts to plant vegetables in their backyards or in places where they can nourish the plants to bear nutritious vegetables.

We did not stop nourishing the earth by planting trees in places where there are lesser danger of infection. Armed with PPEs, some brave Scouts planted trees to remind us all that we can still be earth's ally by planting and nourishing trees. We all know that accidents, pandemic or no pandemic, happens all the times, so we devised a way to educate our Scouts about Road Safety by conducting virtual seminars where Scouts can join at the comfort of their own homes. By using their cellphones or personal computers, Scout learned about road safety which they re-echoed to their families. Membership, of course, remained to be one of our problems now because the government prohibited face to face schooling, thus making it difficult for our boys to renew their membership or some boys to join Scouting. Using the social media platforms, BSP continued to encourage our leaders to recruit members and conduct activities that would interest would-be Scouts to join Scouting. The National Office has been devising "on-line" registration schemes for those who intend to become Scouts even while there is pandemic.