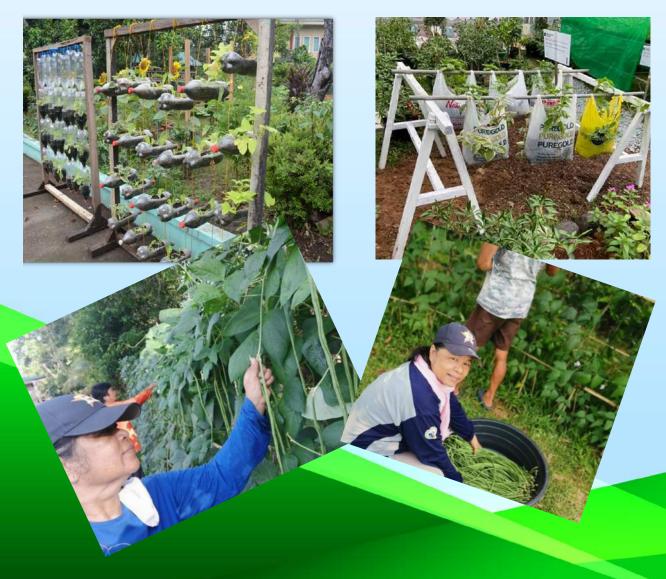

As the pandemic raged on, BSP did not falter in conducting the three important thrusts at hand, the tree planting project and the road safety and membership campaigns. While the nation was reeling from the threat of food shortage, our Scouts planted vegetables at home, helping their parents make both ends meet by producing vegetables ready for the picking to nourish the family. Linking arms with the Department of Agriculture, we encouraged our Scouts to plant vegetables in their backyards or in places where they can nourish the plants to bear nutritious vegetables.