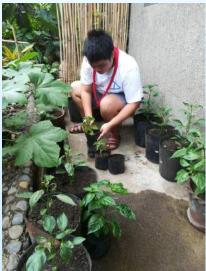

Growth are anchored on the UN Sustainable Development Goals (SDGs). This year's Annual Report ushered in to an opportunity to make a difference despite of the pandemic. Creating a Better Community under the New Normal is the call of the times. This is how we see Scouting maintaining its social relevance. The "spiral-like portal" pattern symbolically represents a "gate-way" towards our new undertaking. With the current flagship projects that we have, as shown in the "roselike" petals overlapping each other shows that everything we do knows no boundaries. All these are meant to create impact in the lives of people in the community. From tackling the issue on Food Security under SDG No. 1, 2 and 3, the BSP's UAP and Tree Planting aimed to support sources of local harvest from Scouts' own backyard planting. The Road Safety Awareness Advocacy focusing on SDG 3 and 11, reducing global deaths and injuries related to road traffic accidents, and campaigning to provide access to safe, affordable, accessible and sustainable transport systems for all, improving road safety, notably by expanding public transport, with special attention to the needs of those in vulnerable situations, women, children, persons with disabilities and older person. All these contributes to our over-all Major Final Output towards Membership Growth.

As the pandemic raged on, BSP did not falter in conducting the three important thrusts at hand, the tree planting project and the road safety and membership campaigns. While the nation was reeling from the threat of food shortage, our Scouts planted vegetables at home, helping their parents make both ends meet by producing vegetables ready for the picking to nourish the family. Linking arms with the Department of Agriculture, we encouraged our Scouts to plant vegetables in their backyards or in places where they can nourish the plants to bear nutritious vegetables.