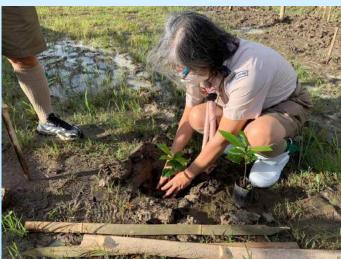

As the pandemic raged on, BSP did not falter in conducting the three important thrusts at hand, the tree planting project and the road safety and membership campaigns. While the nation was reeling from the threat of food shortage, our Scouts planted vegetables at home, helping their parents make both ends meet by producing vegetables ready for the picking to nourish the family. Linking arms with the Department of Agriculture, we encouraged our Scouts to plant vegetables in their backyards or in places where they can nourish the plants to bear nutritious vegetables.

We did not stop nourishing the earth by planting trees in places where there are lesser danger of infection. Armed with PPEs, some brave Scouts planted trees to remind us all that we can still be earth's ally by planting and nourishing trees. We all know that accidents, pandemic or no pandemic, happens all the times, so we devised a way to educate our Scouts about Road Safety by conducting virtual seminars where Scouts can join at the comfort of their own homes. By using their cellphones or personal computers, Scout learned about road safety which they re-echoed to their families. Membership, of course, remained to be one of our problems now because the government prohibited face to face schooling, thus making it difficult for our boys to renew their membership or some boys to join Scouting. Using the social media platforms, BSP continued to encourage our leaders to recruit members and conduct activities that would interest would-be Scouts to join Scouting. The National Office has been devising "on-line" registration schemes for those who intend to become Scouts even while there is pandemic.