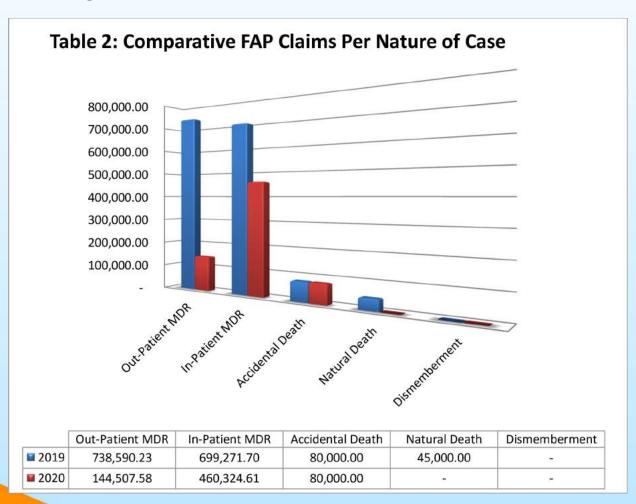

pproved, and released in 2020 was Php 684,832.19. The distribution of claims per Scouting Region in terms of percentage and peso value is presented in Table 1:

TABLE 1: FAP CLAIMS PER SCOUTING REGION IN PHILIPPINE PESOS



### **Distribution of FAP Claims Per Nature of Case**

Cases for In-Patient Medical Reimbursement posted the highest figure in terms of the amount of cash assistance benefit provided to the claimants/beneficiaries with total amount of Php 460,324.61 or an equivalent of 67% of the aggregate cash assistance benefit in 2020. It is followed by Out-Patient Medical Reimbursement cases with a total amount of Php 144,507.58 or 21% of the aggregate cash assistance provided; Accidental Death Cases: Php 80,000.00 (12%); Natural Death Cases and Dismemberment Cases: Php 0.00 (0%).



There is a substantial decrease in FAP claims is due to restrictions on mass gatherings and Scouting activities brought about by the COVID-19 pandemic. Such restrictions were emphasized by the BSP National Office Memorandum No. 25, s. 2020, on 09 March 2020, which suspended Scouting activities due to national health concern caused by the Pandemic.

# STATEMENT OF FINANCIAL POSITION

## As at December 31, 2020 and 2019

(In Philippine Peso)

| ASSETS                                  |            |                                         |                           |
|-----------------------------------------|------------|-----------------------------------------|---------------------------|
|                                         |            |                                         |