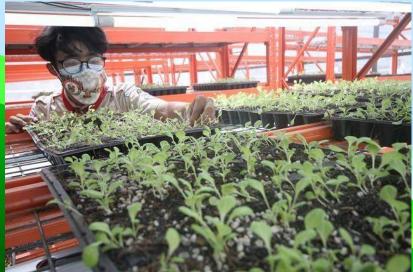

As the pandemic raged on, BSP did not falter in conducting the three important thrusts at hand, the tree planting project and the road safety and membership campaigns. While the nation was reeling from the threat of food shortage, our Scouts planted vegetables at home, helping their parents make both ends meet by producing vegetables ready for the picking to nourish the family. Linking arms with the Department of Agriculture, we encouraged our Scouts to plant vegetables in their backyards or in places where they can nourish the plants to bear nutritious vegetables.