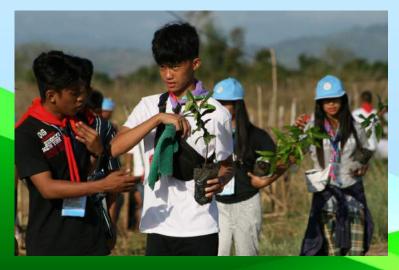

As the pandemic raged on, BSP did not falter in conducting the three important thrusts at hand, the tree planting project and the road safety and membership campaigns. While the nation was reeling from the threat of food shortage, our Scouts planted vegetables at home, helping their parents make both ends meet by producing vegetables ready for the picking to nourish the family. Linking arms with the Department of Agriculture, we encouraged our Scouts to plant vegetables in their backyards or in places where they can nourish the plants to bear nutritious vegetables.

We did not stop nourishing the earth by planting trees in places where there are lesser danger of infection. Armed with PPEs, some brave Scouts planted trees to remind us all that we can still be earth's ally by planting and nourishing trees. We all know that accidents, pandemic or no pandemic, happens all the times, so we devised a way to educate our Scouts about Road Safety by conducting virtual seminars where Scouts can join at the comfort of their own homes. By using their cellphones or personal computers, Scout learned about road safety which they re-echoed to their families. Membership, of course, remained to be one of our problems now because the government prohibited face to face schooling, thus making it difficult for our boys to renew their membership or some boys to join Scouting. Using the social media platforms, BSP continued to encourage our leaders to recruit members and conduct activities that would interest would-be Scouts to join Scouting. The National Office has been devising "on-line" registration schemes for those who intend to become Scouts even while there is pandemic.