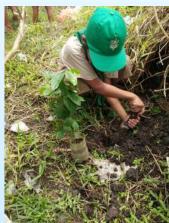

As the pandemic raged on, BSP did not falter in conducting the three important thrusts at hand, the tree planting project and the road safety and membership campaigns. While the nation was reeling from the threat of food shortage, our Scouts planted vegetables at home, helping their parents make both ends meet by producing vegetables ready for the picking to nourish the family. Linking arms with the Department of Agriculture, we encouraged our Scouts to plant vegetables in their backyards or in places where they can nourish the plants to bear nutritious vegetables.

We did not stop nourishing the earth by planting trees in places where there are lesser danger of infection. Armed with PPEs, some brave Scouts planted trees to remind us all that we can still be earth's ally by planting and nourishing trees. We all know that accidents, pandemic or no pandemic, happens all the times, so we devised a way to educate our Scouts about Road Safety by conducting virtual seminars where Scouts can join at the comfort of their own homes. By using their cellphones or personal computers, Scout learned about road safety which they re-echoed to their families. Membership, of course, remained to be one of our problems now because the government prohibited face to face schooling, thus making it difficult for our boys to renew their membership or some boys to join Scouting. Using the social media platforms, BSP continued to encourage our leaders to recruit members and conduct activities that would interest would-be Scouts to join Scouting. The National Office has been devising "on-line" registration schemes for those who intend to become Scouts even while there is pandemic.