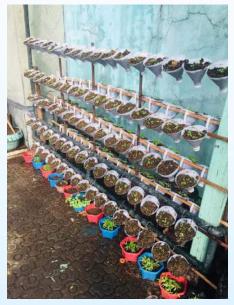

As the pandemic raged on, BSP did not falter in conducting the three important thrusts at hand, the tree planting project and the road safety and membership campaigns. While the nation was reeling from the threat of food shortage, our Scouts planted vegetables at home, helping their parents make both ends meet by producing vegetables ready for the picking to nourish the family. Linking arms with the Department of Agriculture, we encouraged our Scouts to plant vegetables in their backyards or in places where they can nourish the plants to bear nutritious vegetables.