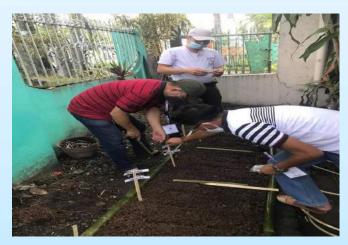

As the pandemic raged on, BSP did not falter in conducting the three important thrusts at hand, the tree planting project and the road safety and membership campaigns. While the nation was reeling from the threat of food shortage, our Scouts planted vegetables at home, helping their parents make both ends meet by producing vegetables ready for the picking to nourish the family. Linking arms with the Department of Agriculture, we encouraged our Scouts to plant vegetables in their backyards or in places where they can nourish the plants to bear nutritious vegetables.