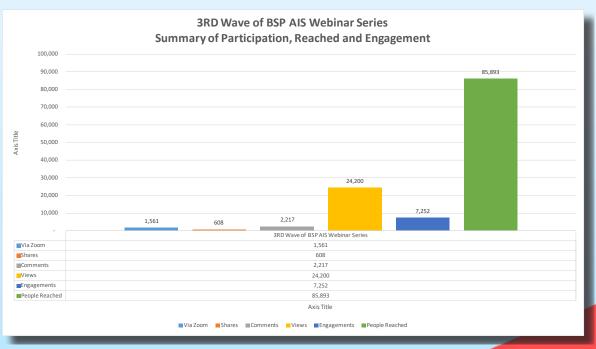

| Object Adults in Scouling                                                   | 63-64 |
|-----------------------------------------------------------------------------|-------|
| Control of Scottled                                                         |       |
| BUWAN NG WIKA: BAYBAYIN                                                     | 65    |
| INTERNATIONAL DAY OF PEACE                                                  | 66    |
| SCOUTING PA MORE October, THE SCOUTING MONTH!                               | 67    |
| SCOUTING MONTH                                                              | 68-69 |
| TYPHOON ULYSSES                                                             | 70    |
| MESSENGERS OF PEACE - PHILIPPINES                                           | 71    |
| ADULT IN SCOUTING                                                           | 72    |
| Management and Development of Adult Resources                               | 73    |
| The National Training Commission Meeting                                    | 74    |
| Top BSP Leaders and Trainers joined the World Scout Academy                 | 75-76 |
| BSP Flexible Learning Management Systems Framework                          | 77    |
| Unit Leader Training                                                        | 78    |
| THE APPOINTMENT AND RECOGNITION OF TRAINING QUALIFICATION FOR ADULT LEADERS | 79    |
| KEEPING SCOUTS SAFE FROM HARM                                               | 80    |
| WEBINAR SERIES FOR ALL ADULTS IN SCOUTING                                   | 81-83 |
| BSP AIS WEBINAR SERIES SUMMARY OF PARTICIPATION, REACH AND ENGAGEMENT       | 83-87 |
|                                                                             |       |