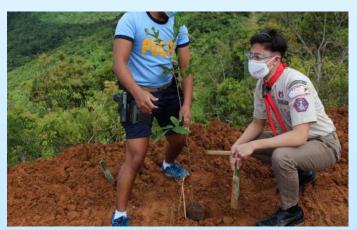

As the pandemic raged on, BSP did not falter in conducting the three important thrusts at hand, the tree planting project and the road safety and membership campaigns. While the nation was reeling from the threat of food shortage, our Scouts planted vegetables at home, helping their parents make both ends meet by producing vegetables ready for the picking to nourish the family. Linking arms with the Department of Agriculture, we encouraged our Scouts to plant vegetables in their backyards or in places where they can nourish the plants to bear nutritious vegetables.

We did not stop nourishing the earth by planting trees in places where there are lesser danger of infection. Armed with PPEs, some brave Scouts planted trees to remind us all that we can still be earth's ally by planting and nourishing trees. We all know that accidents, pandemic or no pandemic, happens all the times, so we devised a way to educate our Scouts about Road Safety by conducting virtual seminars where Scouts can join at the comfort of their own homes. By using their cellphones or personal computers, Scout learned about road safety which they re-echoed to their families. Membership, of course, remained to be one of our problems now because the government prohibited face to face schooling, thus making it difficult for our boys to renew their membership or some boys to join Scouting. Using the social media platforms, BSP continued to encourage our leaders to recruit members and conduct activities that would interest would-be Scouts to join Scouting. The National Office has been devising "on-line" registration schemes for those who intend to become Scouts even while there is pandemic.