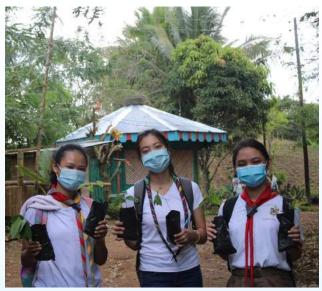

As the pandemic raged on, BSP did not falter in conducting the three important thrusts at hand, the tree planting project and the road safety and membership campaigns. While the nation was reeling from the threat of food shortage, our Scouts planted vegetables at home, helping their parents make both ends meet by producing vegetables ready for the picking to nourish the family. Linking arms with the Department of Agriculture, we encouraged our Scouts to plant vegetables in their backyards or in places where they can nourish the plants to bear nutritious vegetables.

We did not stop nourishing the earth by planting trees in places where there are lesser danger of infection. Armed with PPEs, some brave Scouts planted trees to remind us all that we can still be earth's ally by planting and nourishing trees. We all know that accidents, pandemic or no pandemic, happens all the times, so we devised a way to educate our Scouts about Road Safety by conducting virtual seminars where Scouts can join at the comfort of their own homes. By using their cellphones or personal computers, Scout learned about road safety which they re-echoed to their families. Membership, of course, remained to be one of our problems now because the government prohibited face to face schooling, thus making it difficult for our boys to renew their membership or some boys to join Scouting. Using the social media platforms, BSP continued to encourage our leaders to recruit members and conduct activities that would interest would-be Scouts to join Scouting. The National Office has been devising "on-line" registration schemes for those who intend to become Scouts even while there is pandemic.