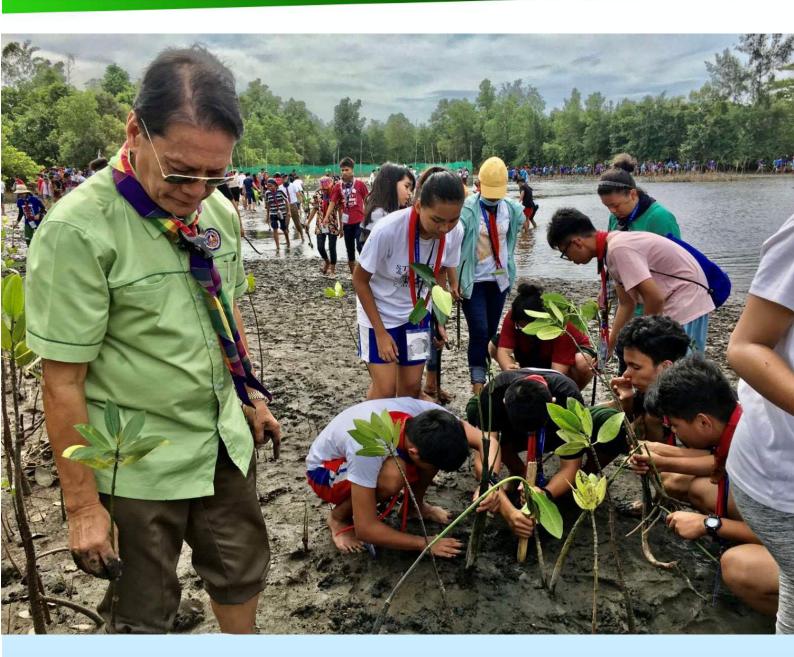

As the pandemic raged on, BSP did not falter in conducting the three important thrusts at hand, the tree planting project and the road safety and membership campaigns. While the nation was reeling from the threat of food shortage, our Scouts planted vegetables at home, helping their parents make both ends meet by producing vegetables ready for the picking to nourish the family. Linking arms with the Department of Agriculture, we encouraged our Scouts to plant vegetables in their backyards or in places where they can nourish the plants to bear nutritious vegetables.

We did not stop nourishing the earth by planting trees in places where there are lesser danger of infection. Armed with PPEs, some brave Scouts planted trees to remind us all that we can still be earth's ally by planting and nourishing trees. We all know that accidents, pandemic or no pandemic, happens all the times, so we devised a way to educate our Scouts about Road Safety by conducting virtual seminars where Scouts can join at the comfort of their own homes. By using their cellphones or personal computers, Scout learned about road safety which they re-echoed to their families. Membership, of course, remained to be one of our problems now because the government prohibited face to face schooling, thus making it difficult for our boys to renew their membership or some boys to join Scouting. Using the social media platforms, BSP continued to encourage our leaders to recruit members and conduct activities that would interest would-be Scouts to join Scouting. The National Office has been devising "on-line" registration schemes for those who intend to become Scouts even while there is pandemic.