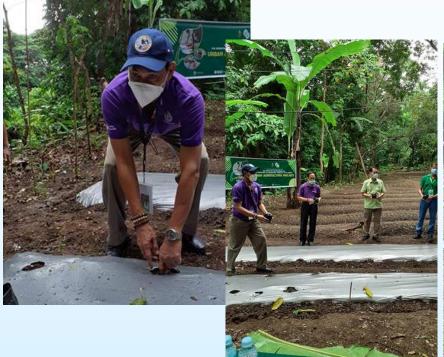

As the pandemic raged on, BSP did not falter in conducting the three important thrusts at hand, the tree planting project and the road safety and membership campaigns. While the nation was reeling from the threat of food shortage, our Scouts planted vegetables at home, helping their parents make both ends meet by producing vegetables ready for the picking to nourish the family. Linking arms with the Department of Agriculture, we encouraged our Scouts to plant vegetables in their backyards or in places where they can nourish the plants to bear nutritious vegetables.

We did not stop nourishing the earth by planting trees in places where there are lesser danger of infection. Armed with PPEs, some brave Scouts planted trees to remind us all that we can still be earth's ally by planting and nourishing trees. We all know that accidents, pandemic or no pandemic, happens all the times, so we devised a way to educate our Scouts about Road Safety by conducting virtual seminars where Scouts can join at the comfort of their own homes. By using their cellphones or personal computers, Scout learned about road safety which they re-echoed to their families. Membership, of course, remained to be one of our problems now because the government prohibited face to face schooling, thus making it difficult for our boys to renew their membership or some boys to join Scouting. Using the social media platforms, BSP continued to encourage our leaders to recruit members and conduct activities that would interest would-be Scouts to join Scouting. The National Office has been devising "on-line" registration schemes for those who intend to become Scouts even while there is pandemic.