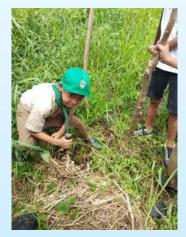

As the pandemic raged on, BSP did not falter in conducting the three important thrusts at hand, the tree planting project and the road safety and membership campaigns. While the nation was reeling from the threat of food shortage, our Scouts planted vegetables at home, helping their parents make both ends meet by producing vegetables ready for the picking to nourish the family. Linking arms with the Department of Agriculture, we encouraged our Scouts to plant vegetables in their backyards or in places where they can nourish the plants to bear nutritious vegetables.

We did not stop nourishing the earth by planting trees in places where there are lesser danger of infection. Armed with PPEs, some brave Scouts planted trees to remind us all that we can still be earth's ally by planting and nourishing trees. We all know that accidents, pandemic or no pandemic, happens all the times, so we devised a way to educate our Scouts about Road Safety by conducting virtual seminars where Scouts can join at the comfort of their own homes. By using their cellphones or personal computers, Scout learned about road safety which they re-echoed to their families. Membership, of course, remained to be one of our problems now because the government prohibited face to face schooling, thus making it difficult for our boys to renew their membership or some boys to join Scouting. Using the social media platforms, BSP continued to encourage our leaders to recruit members and conduct activities that would interest would-be Scouts to join Scouting. The National Office has been devising "on-line" registration schemes for those who intend to become Scouts even while there is pandemic.