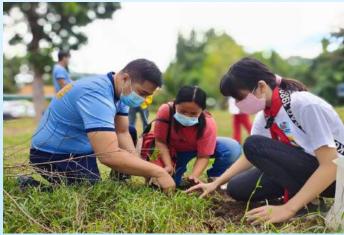

As the pandemic raged on, BSP did not falter in conducting the three important thrusts at hand, the tree planting project and the road safety and membership campaigns. While the nation was reeling from the threat of food shortage, our Scouts planted vegetables at home, helping their parents make both ends meet by producing vegetables ready for the picking to nourish the family. Linking arms with the Department of Agriculture, we encouraged our Scouts to plant vegetables in their backyards or in places where they can nourish the plants to bear nutritious vegetables.

We did not stop nourishing the earth by planting trees in places where there are lesser danger of infection. Armed with PPEs, some brave Scouts planted trees to remind us all that we can still be earth's ally by planting and nourishing trees. We all know that accidents, pandemic or no pandemic, happens all the times, so we devised a way to educate our Scouts about Road Safety by conducting virtual seminars where Scouts can join at the comfort of their own homes. By using their cellphones or personal computers, Scout learned about road safety which they re-echoed to their families. Membership, of course, remained to be one of our problems now because the government prohibited face to face schooling, thus making it difficult for our boys to renew their membership or some boys to join Scouting. Using the social media platforms, BSP continued to encourage our leaders to recruit members and conduct activities that would interest would-be Scouts to join Scouting. The National Office has been devising "on-line" registration schemes for those who intend to become Scouts even while there is pandemic.