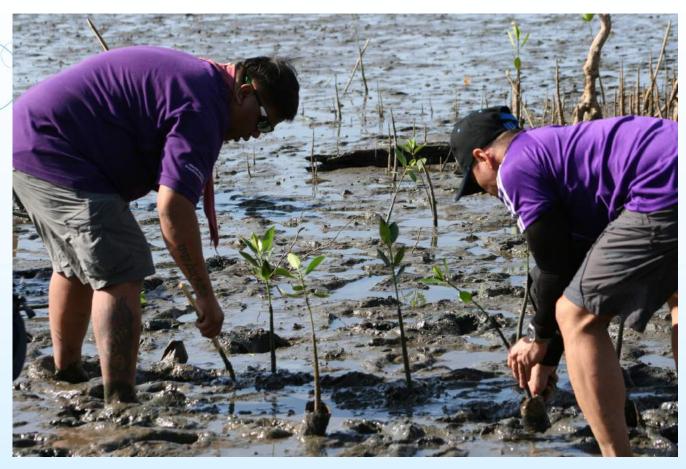

We did not stop nourishing the earth by planting trees in places where there are lesser danger of infection. Armed with PPEs, some brave Scouts planted trees to remind us all that we can still be earth's ally by planting and nourishing trees. We all know that accidents, pandemic or no pandemic, happens all the times, so we devised a way to educate our Scouts about Road Safety by conducting virtual seminars where Scouts can join at the comfort of their own homes. By using their cellphones or personal computers, Scout learned about road safety which they re-echoed to their families. Membership, of course, remained to be one of our problems now because the government prohibited face to face schooling, thus making it difficult for our boys to renew their membership or some boys to join Scouting. Using the social media platforms, BSP continued to encourage our leaders to recruit members and conduct activities that would interest would-be Scouts to join Scouting. The National Office has been devising "on-line" registration schemes for those who intend to become Scouts even while there is pandemic.