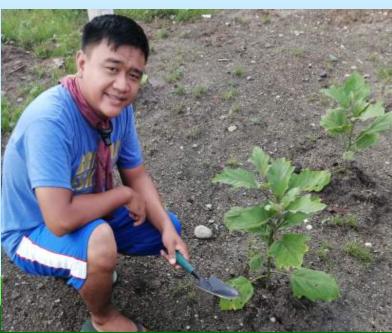

We did not stop nourishing the earth by planting trees in places where there are lesser danger of infection. Armed with PPEs, some brave Scouts planted trees to remind us all that we can still be earth's ally by planting and nourishing trees. We all know that accidents, pandemic or no pandemic, happens all the times, so we devised a way to educate our Scouts about Road Safety by conducting virtual seminars where Scouts can join at the comfort of their own homes. By using their cellphones or personal computers, Scout learned about road safety which they re-echoed to their families. Membership, of course, remained to be one of our problems now because the government prohibited face to face schooling, thus making it difficult for our boys to renew their membership or some boys to join Scouting. Using the social media platforms, BSP continued to encourage our leaders to recruit members and conduct activities that would interest would-be Scouts to join Scouting. The National Office has been devising "on-line" registration schemes for those who intend to become Scouts even while there is pandemic.