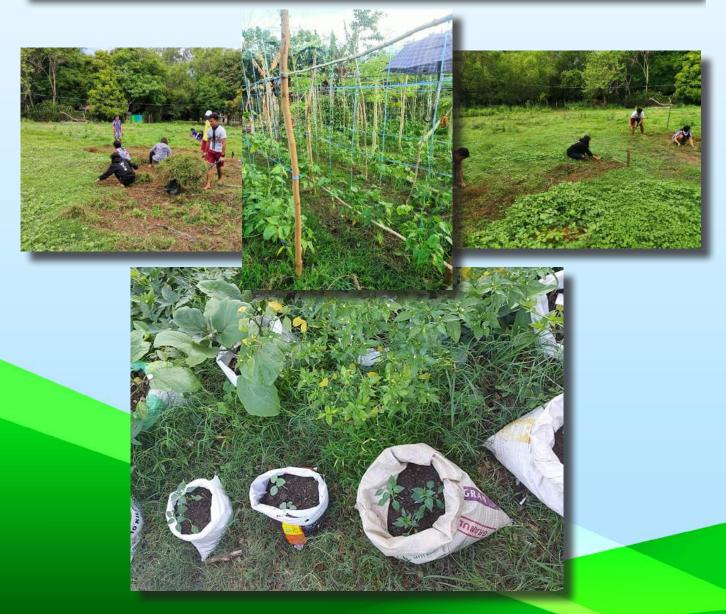

As the pandemic raged on, BSP did not falter in conducting the three important thrusts at hand, the tree planting project and the road safety and membership campaigns. While the nation was reeling from the threat of food shortage, our Scouts planted vegetables at home, helping their parents make both ends meet by producing vegetables ready for the picking to nourish the family. Linking arms with the Department of Agriculture, we encouraged our Scouts to plant vegetables in their backyards or in places where they can nourish the plants to bear nutritious vegetables.