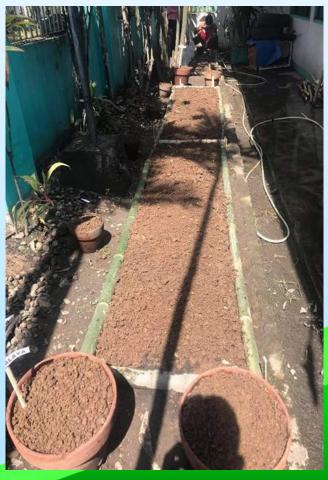

As the pandemic raged on, BSP did not falter in conducting the three important thrusts at hand, the tree planting project and the road safety and membership campaigns. While the nation was reeling from the threat of food shortage, our Scouts planted vegetables at home, helping their parents make both ends meet by producing vegetables ready for the picking to nourish the family. Linking arms with the Department of Agriculture, we encouraged our Scouts to plant vegetables in their backyards or in places where they can nourish the plants to bear nutritious vegetables.