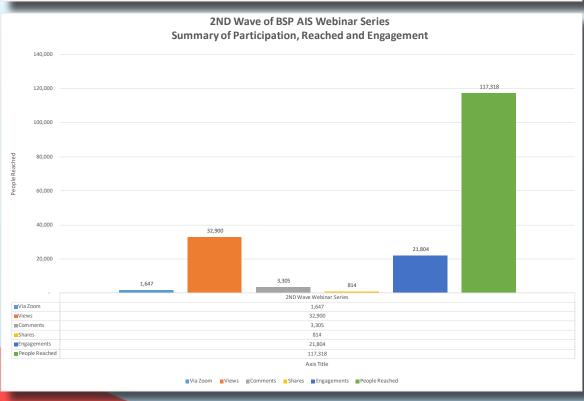

| Object Adults in Scouling                                                   | 63-64 |
|-----------------------------------------------------------------------------|-------|
| Control of Scottled                                                         |       |
| BUWAN NG WIKA: BAYBAYIN                                                     | 65    |
| INTERNATIONAL DAY OF PEACE                                                  | 66    |
| SCOUTING PA MORE October, THE SCOUTING MONTH!                               | 67    |
| SCOUTING MONTH                                                              | 68-69 |
| TYPHOON ULYSSES                                                             | 70    |
| MESSENGERS OF PEACE - PHILIPPINES                                           | 71    |
| ADULT IN SCOUTING                                                           | 72    |
| Management and Development of Adult Resources                               | 73    |
| The National Training Commission Meeting                                    | 74    |
| Top BSP Leaders and Trainers joined the World Scout Academy                 | 75-76 |
| BSP Flexible Learning Management Systems Framework                          | 77    |
| Unit Leader Training                                                        | 78    |
| THE APPOINTMENT AND RECOGNITION OF TRAINING QUALIFICATION FOR ADULT LEADERS | 79    |
| KEEPING SCOUTS SAFE FROM HARM                                               | 80    |
| WEBINAR SERIES FOR ALL ADULTS IN SCOUTING                                   | 81-83 |
| BSP AIS WEBINAR SERIES SUMMARY OF PARTICIPATION, REACH AND ENGAGEMENT       | 83-87 |
|                                                                             |       |