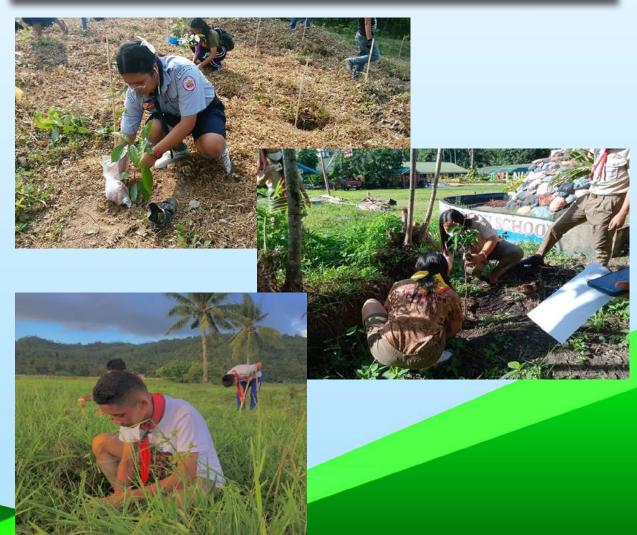

As the pandemic raged on, BSP did not falter in conducting the three important thrusts at hand, the tree planting project and the road safety and membership campaigns. While the nation was reeling from the threat of food shortage, our Scouts planted vegetables at home, helping their parents make both ends meet by producing vegetables ready for the picking to nourish the family. Linking arms with the Department of Agriculture, we encouraged our Scouts to plant vegetables in their backyards or in places where they can nourish the plants to bear nutritious vegetables.

We did not stop nourishing the earth by planting trees in places where there are lesser danger of infection. Armed with PPEs, some brave Scouts planted trees to remind us all that we can still be earth's ally by planting and nourishing trees. We all know that accidents, pandemic or no pandemic, happens all the times, so we devised a way to educate our Scouts about Road Safety by conducting virtual seminars where Scouts can join at the comfort of their own homes. By using their cellphones or personal computers, Scout learned about road safety which they re-echoed to their families. Membership, of course, remained to be one of our problems now because the government prohibited face to face schooling, thus making it difficult for our boys to renew their membership or some boys to join Scouting. Using the social media platforms, BSP continued to encourage our leaders to recruit members and conduct activities that would interest would-be Scouts to join Scouting. The National Office has been devising "on-line" registration schemes for those who intend to become Scouts even while there is pandemic.