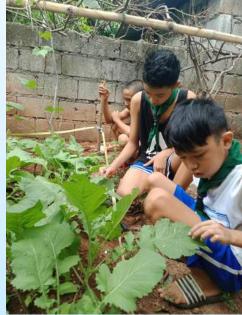

As the pandemic raged on, BSP did not falter in conducting the three important thrusts at hand, the tree planting project and the road safety and membership campaigns. While the nation was reeling from the threat of food shortage, our Scouts planted vegetables at home, helping their parents make both ends meet by producing vegetables ready for the picking to nourish the family. Linking arms with the Department of Agriculture, we encouraged our Scouts to plant vegetables in their backyards or in places where they can nourish the plants to bear nutritious vegetables.