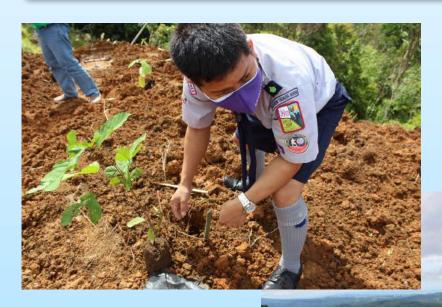

As the pandemic raged on, BSP did not falter in conducting the three important thrusts at hand, the tree planting project and the road safety and membership campaigns. While the nation was reeling from the threat of food shortage, our Scouts planted vegetables at home, helping their parents make both ends meet by producing vegetables ready for the picking to nourish the family. Linking arms with the Department of Agriculture, we encouraged our Scouts to plant vegetables in their backyards or in places where they can nourish the plants to bear nutritious vegetables.

We did not stop nourishing the earth by planting trees in places where there are lesser danger of infection. Armed with PPEs, some brave Scouts planted trees to remind us all that we can still be earth's ally by planting and nourishing trees. We all know that accidents, pandemic or no pandemic, happens all the times, so we devised a way to educate our Scouts about Road Safety by conducting virtual seminars where Scouts can join at the comfort of their own homes. By using their cellphones or personal computers, Scout learned about road safety which they re-echoed to their families. Membership, of course, remained to be one of our problems now because the government prohibited face to face schooling, thus making it difficult for our boys to renew their membership or some boys to join Scouting. Using the social media platforms, BSP continued to encourage our leaders to recruit members and conduct activities that would interest would-be Scouts to join Scouting. The National Office has been devising "on-line" registration schemes for those who intend to become Scouts even while there is pandemic.