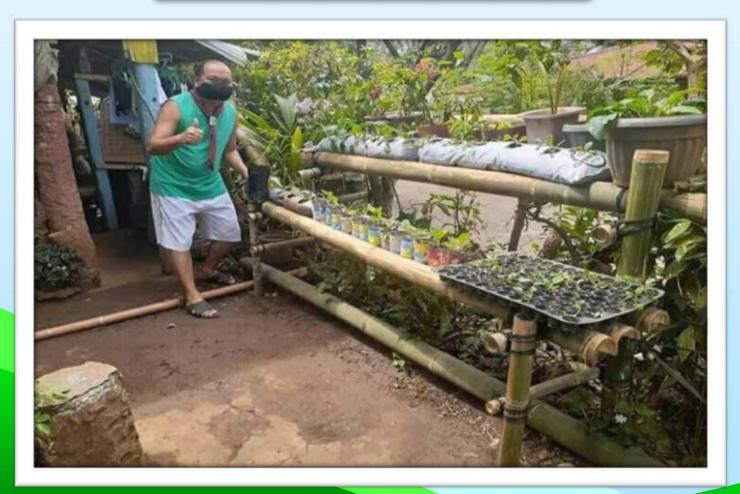

As the pandemic raged on, BSP did not falter in conducting the three important thrusts at hand, the tree planting project and the road safety and membership campaigns. While the nation was reeling from the threat of food shortage, our Scouts planted vegetables at home, helping their parents make both ends meet by producing vegetables ready for the picking to nourish the family. Linking arms with the Department of Agriculture, we encouraged our Scouts to plant vegetables in their backyards or in places where they can nourish the plants to bear nutritious vegetables.

We did not stop nourishing the earth by planting trees in places where there are lesser danger of infection. Armed with PPEs, some brave Scouts planted trees to remind us all that we can still be earth's ally by planting and nourishing trees. We all know that accidents, pandemic or no pandemic, happens all the times, so we devised a way to educate our Scouts about Road Safety by conducting virtual seminars where Scouts can join at the comfort of their own homes. By using their cellphones or personal computers, Scout learned about road safety which they re-echoed to their families. Membership, of course, remained to be one of our problems now because the government prohibited face to face schooling, thus making it difficult for our boys to renew their membership or some boys to join Scouting. Using the social media platforms, BSP continued to encourage our leaders to recruit members and conduct activities that would interest would-be Scouts to join Scouting. The National Office has been devising "on-line" registration schemes for those who intend to become Scouts even while there is pandemic.