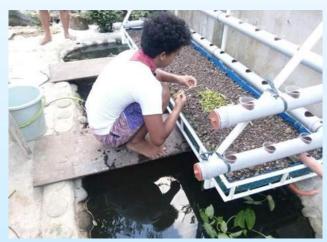

Growth are anchored on the UN Sustainable Development Goals (SDGs). This year's Annual Report ushered in to an opportunity to make a difference despite of the pandemic. Creating a Better Community under the New Normal is the call of the times. This is how we see Scouting maintaining its social relevance. The "spiral-like portal" pattern symbolically represents a "gate-way" towards our new undertaking. With the current flagship projects that we have, as shown in the "roselike" petals overlapping each other shows that everything we do knows no boundaries. All these are meant to create impact in the lives of people in the community. From tackling the issue on Food Security under SDG No. 1, 2 and 3, the BSP's UAP and Tree Planting aimed to support sources of local harvest from Scouts' own backyard planting. The Road Safety Awareness Advocacy focusing on SDG 3 and 11, reducing global deaths and injuries related to road traffic accidents, and campaigning to provide access to safe, affordable, accessible and sustainable transport systems for all, improving road safety, notably by expanding public transport, with special attention to the needs of those in vulnerable situations, women, children, persons with disabilities and older person. All these contributes to our over-all Major Final Output towards Membership Growth.

As the pandemic raged on, BSP did not falter in conducting the three important thrusts at hand, the tree planting project and the road safety and membership campaigns. While the nation was reeling from the threat of food shortage, our Scouts planted vegetables at home, helping their parents make both ends meet by producing vegetables ready for the picking to nourish the family. Linking arms with the Department of Agriculture, we encouraged our Scouts to plant vegetables in their backyards or in places where they can nourish the plants to bear nutritious vegetables.