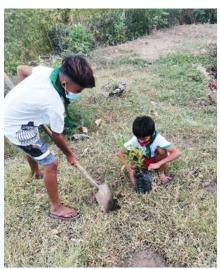

As the pandemic raged on, BSP did not falter in conducting the three important thrusts at hand, the tree planting project and the road safety and membership campaigns. While the nation was reeling from the threat of food shortage, our Scouts planted vegetables at home, helping their parents make both ends meet by producing vegetables ready for the picking to nourish the family. Linking arms with the Department of Agriculture, we encouraged our Scouts to plant vegetables in their backyards or in places where they can nourish the plants to bear nutritious vegetables.

We did not stop nourishing the earth by planting trees in places where there are lesser danger of infection. Armed with PPEs, some brave Scouts planted trees to remind us all that we can still be earth's ally by planting and nourishing trees. We all know that accidents, pandemic or no pandemic, happens all the times, so we devised a way to educate our Scouts about Road Safety by conducting virtual seminars where Scouts can join at the comfort of their own homes. By using their cellphones or personal computers, Scout learned about road safety which they re-echoed to their families. Membership, of course, remained to be one of our problems now because the government prohibited face to face schooling, thus making it difficult for our boys to renew their membership or some boys to join Scouting. Using the social media platforms, BSP continued to encourage our leaders to recruit members and conduct activities that would interest would-be Scouts to join Scouting. The National Office has been devising "on-line" registration schemes for those who intend to become Scouts even while there is pandemic.