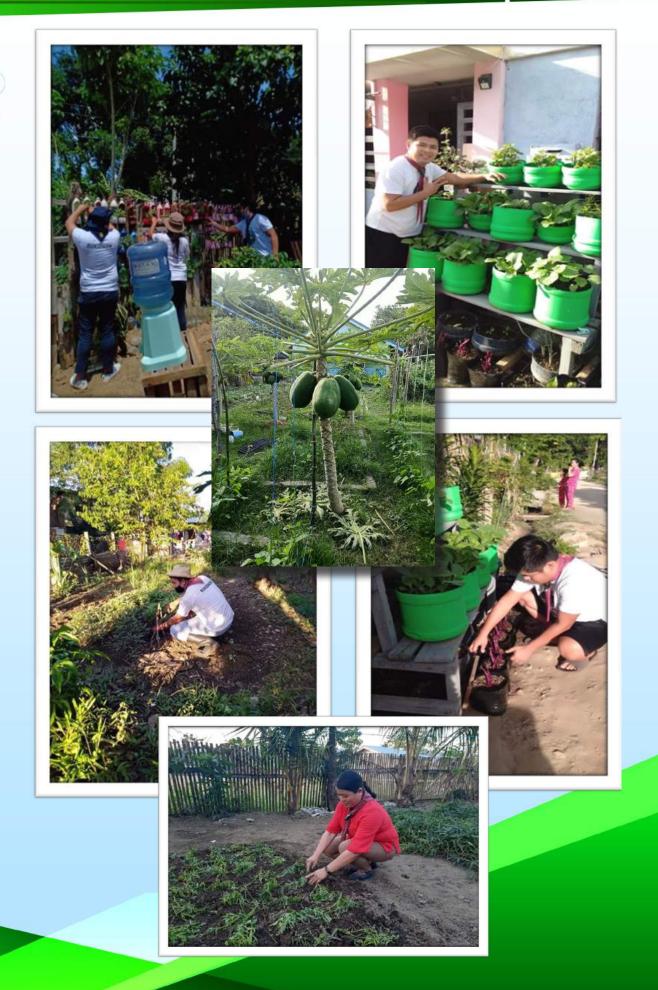

As the pandemic raged on, BSP did not falter in conducting the three important thrusts at hand, the tree planting project and the road safety and membership campaigns. While the nation was reeling from the threat of food shortage, our Scouts planted vegetables at home, helping their parents make both ends meet by producing vegetables ready for the picking to nourish the family. Linking arms with the Department of Agriculture, we encouraged our Scouts to plant vegetables in their backyards or in places where they can nourish the plants to bear nutritious vegetables.

We did not stop nourishing the earth by planting trees in places where there are lesser danger of infection. Armed with PPEs, some brave Scouts planted trees to remind us all that we can still be earth's ally by planting and nourishing trees. We all know that accidents, pandemic or no pandemic, happens all the times, so we devised a way to educate our Scouts about Road Safety by conducting virtual seminars where Scouts can join at the comfort of their own homes. By using their cellphones or personal computers, Scout learned about road safety which they re-echoed to their families. Membership, of course, remained to be one of our problems now because the government prohibited face to face schooling, thus making it difficult for our boys to renew their membership or some boys to join Scouting. Using the social media platforms, BSP continued to encourage our leaders to recruit members and conduct activities that would interest would-be Scouts to join Scouting. The National Office has been devising "on-line" registration schemes for those who intend to become Scouts even while there is pandemic.

#### Greetings!

I felicitate our Scouts and Scouters as we struggle to work harder under the new normal. The global Scouting trend points to a more subdued activities that require Scouts to stay home and safe while keeping their interest in Scouting alive and their commitment to serve strong.