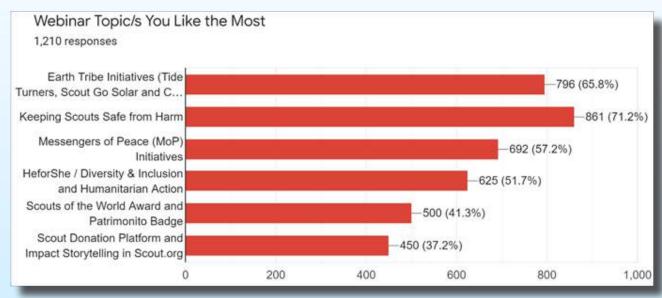

| Object Adults in Scouling                                                   | 63-64 |
|-----------------------------------------------------------------------------|-------|
| Control of Scottled                                                         |       |
| BUWAN NG WIKA: BAYBAYIN                                                     | 65    |
| INTERNATIONAL DAY OF PEACE                                                  | 66    |
| SCOUTING PA MORE October, THE SCOUTING MONTH!                               | 67    |
| SCOUTING MONTH                                                              | 68-69 |
| TYPHOON ULYSSES                                                             | 70    |
| MESSENGERS OF PEACE - PHILIPPINES                                           | 71    |
| ADULT IN SCOUTING                                                           | 72    |
| Management and Development of Adult Resources                               | 73    |
| The National Training Commission Meeting                                    | 74    |
| Top BSP Leaders and Trainers joined the World Scout Academy                 | 75-76 |
| BSP Flexible Learning Management Systems Framework                          | 77    |
| Unit Leader Training                                                        | 78    |
| THE APPOINTMENT AND RECOGNITION OF TRAINING QUALIFICATION FOR ADULT LEADERS | 79    |
| KEEPING SCOUTS SAFE FROM HARM                                               | 80    |
| WEBINAR SERIES FOR ALL ADULTS IN SCOUTING                                   | 81-83 |
| BSP AIS WEBINAR SERIES SUMMARY OF PARTICIPATION, REACH AND ENGAGEMENT       | 83-87 |
|                                                                             |       |