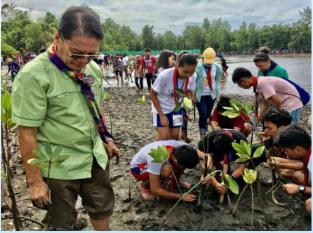

As the pandemic raged on, BSP did not falter in conducting the three important thrusts at hand, the tree planting project and the road safety and membership campaigns. While the nation was reeling from the threat of food shortage, our Scouts planted vegetables at home, helping their parents make both ends meet by producing vegetables ready for the picking to nourish the family. Linking arms with the Department of Agriculture, we encouraged our Scouts to plant vegetables in their backyards or in places where they can nourish the plants to bear nutritious vegetables.

We did not stop nourishing the earth by planting trees in places where there are lesser danger of infection. Armed with PPEs, some brave Scouts planted trees to remind us all that we can still be earth's ally by planting and nourishing trees. We all know that accidents, pandemic or no pandemic, happens all the times, so we devised a way to educate our Scouts about Road Safety by conducting virtual seminars where Scouts can join at the comfort of their own homes. By using their cellphones or personal computers, Scout learned about road safety which they re-echoed to their families. Membership, of course, remained to be one of our problems now because the government prohibited face to face schooling, thus making it difficult for our boys to renew their membership or some boys to join Scouting. Using the social media platforms, BSP continued to encourage our leaders to recruit members and conduct activities that would interest would-be Scouts to join Scouting. The National Office has been devising "on-line" registration schemes for those who intend to become Scouts even while there is pandemic.