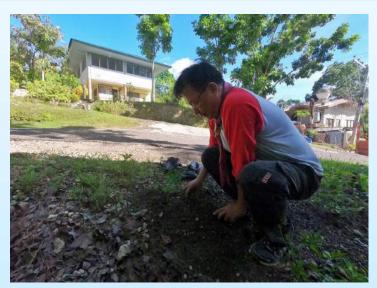

Growth are anchored on the UN Sustainable Development Goals (SDGs). This year's Annual Report ushered in to an opportunity to make a difference despite of the pandemic. Creating a Better Community under the New Normal is the call of the times. This is how we see Scouting maintaining its social relevance. The "spiral-like portal" pattern symbolically represents a "gate-way" towards our new undertaking. With the current flagship projects that we have, as shown in the "roselike" petals overlapping each other shows that everything we do knows no boundaries. All these are meant to create impact in the lives of people in the community. From tackling the issue on Food Security under SDG No. 1, 2 and 3, the BSP's UAP and Tree Planting aimed to support sources of local harvest from Scouts' own backyard planting. The Road Safety Awareness Advocacy focusing on SDG 3 and 11, reducing global deaths and injuries related to road traffic accidents, and campaigning to provide access to safe, affordable, accessible and sustainable transport systems for all, improving road safety, notably by expanding public transport, with special attention to the needs of those in vulnerable situations, women, children, persons with disabilities and older person. All these contributes to our over-all Major Final Output towards Membership Growth.

As the pandemic raged on, BSP did not falter in conducting the three important thrusts at hand, the tree planting project and the road safety and membership campaigns. While the nation was reeling from the threat of food shortage, our Scouts planted vegetables at home, helping their parents make both ends meet by producing vegetables ready for the picking to nourish the family. Linking arms with the Department of Agriculture, we encouraged our Scouts to plant vegetables in their backyards or in places where they can nourish the plants to bear nutritious vegetables.