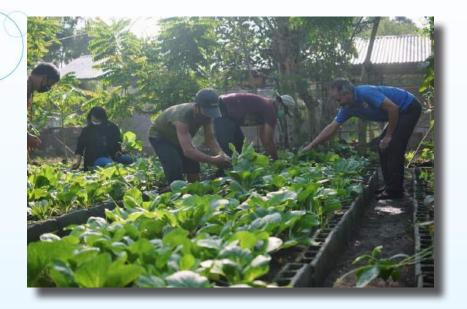

As the pandemic raged on, BSP did not falter in conducting the three important thrusts at hand, the tree planting project and the road safety and membership campaigns. While the nation was reeling from the threat of food shortage, our Scouts planted vegetables at home, helping their parents make both ends meet by producing vegetables ready for the picking to nourish the family. Linking arms with the Department of Agriculture, we encouraged our Scouts to plant vegetables in their backyards or in places where they can nourish the plants to bear nutritious vegetables.