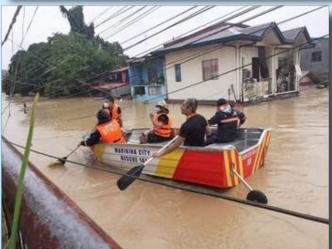

est for Scouts aimed at making a collage using materials readily available in the surroundings.





# TYPHOON ULYSSES NOVEMBER 11-12, 202

The typhoon unleashed powerful winds and torrential rains that killed dozens of people, destroyed crops and properties, and left massive destructions in its wake. Ulysses became the deadliest tropical cyclones to hit the country in 2020.

DX1BSP, the official Radio Station of the Boy Scouts of the Philippines, through the assistance of Compass, Inc., headed by Mr. Richard Sacapaño, aired during Typhoon Ulysses (Vamco), to augment assistance in relaying messages to other radio stations and groups in need of help and support, service and relief activities during and after the calamity. They stayed for four days at the 15th floor of National Office.









## 

#### Meet/Gathering

| MoP Core Team             |                         | 8 pax |
|---------------------------|-------------------------|-------|
| MoP Regional Coordinators | September 5, 12, 19, 26 | 9 pax |
| Wor kegional Coolamaiois  | October 3               | 7 pax |
| Visitors/Apprenticeship   |                         | 5 pax |
|                           |                         |       |

#### MoP Council Coordinators Meet/Gathering = 38 pax

| Central Luzon Region    | November 19, 26<br>December 3, 8 and 10 | 10 pax |
|-------------------------|-----------------------------------------|--------|
| Southern Tagalog Region | November 21, 28<br>December 4, 5 & 12   | 16 pax |
| National Capital Region | November 18, 23, 25, 30<br>December 2   | 12 pax |



## **ADULT