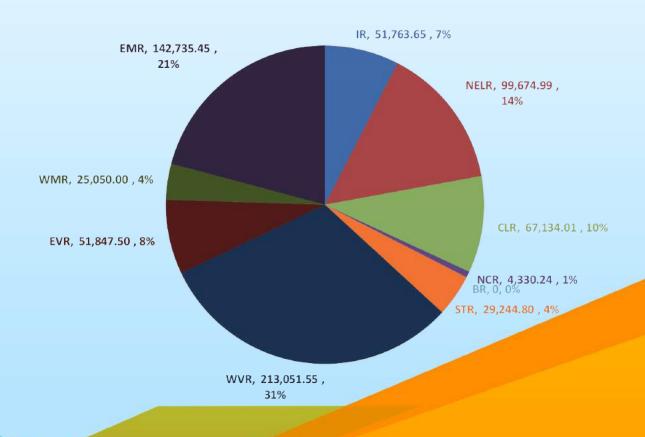

GU*7*8 SU 178 BU326 G&H 1 3 RSR



#### **OVERVIEW**

Apart from the honor of being a part of a noble organization, every duly-registered member of the BS) is entitled to cash assistance benefit when hospitalized or needs immediate medical attention due to an accident. The beneficiaries of a deceased member due either to accidental or natural cause are entitled to financial assistance benefit for burial or bereavement purposes.

### **Distribution of FAP Claims Per Scouting Region**

The aggregate value in pesos of the disbursed funds to cover the FAP claims processed, approved, and released in 2020 was Php 684,832.19. The distribution of claims per Scouting Region in terms of percentage and peso value is presented in Table 1:

TABLE 1: FAP CLAIMS PER SCOUTING REGION IN PHILIPPINE PESOS



### **Distribution of FAP Claims Per Nature of Case**

Cases for In-Patient Medical Reimbursement posted the highest figure in terms of the amount of cash assistance benefit provided to the claimants/beneficiaries with total amount of Php 460,324.61 or an equivalent of 67% of the aggregate cash assistance benefit in 2020. It is followed by Out-Patient Medical Reimbursement cases with a total amount of Php 144,507.58 or 21% of the aggregate cash assistance provided; Accidental Death Cases: Php 80,000.00 (12%); Natural Death Cases and Dismemberment Cases: Php 0.00 (0%).



There is a substantial decrease in FAP claims is due to restrictions on mass gatherings and Scouting activities brought about by the COVID-19 pandemic. Such restrictions were emphasized by the BSP National Office Memoran