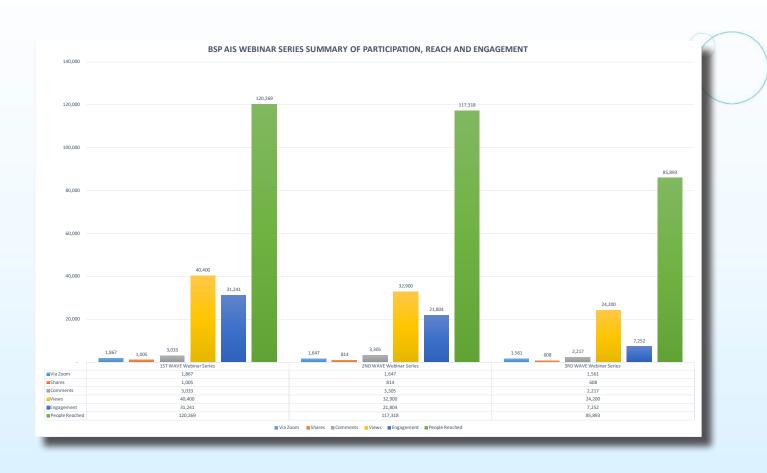

| Object Adults in Scouling                                                   | 63-64 |
|-----------------------------------------------------------------------------|-------|
| Control of Scottled                                                         |       |
| BUWAN NG WIKA: BAYBAYIN                                                     | 65    |
| INTERNATIONAL DAY OF PEACE                                                  | 66    |
| SCOUTING PA MORE October, THE SCOUTING MONTH!                               | 67    |
| SCOUTING MONTH                                                              | 68-69 |
| TYPHOON ULYSSES                                                             | 70    |
| MESSENGERS OF PEACE - PHILIPPINES                                           | 71    |
| ADULT IN SCOUTING                                                           | 72    |
| Management and Development of Adult Resources                               | 73    |
| The National Training Commission Meeting                                    | 74    |
| Top BSP Leaders and Trainers joined the World Scout Academy                 | 75-76 |
| BSP Flexible Learning Management Systems Framework                          | 77    |
| Unit Leader Training                                                        | 78    |
| THE APPOINTMENT AND RECOGNITION OF TRAINING QUALIFICATION FOR ADULT LEADERS | 79    |
| KEEPING SCOUTS SAFE FROM HARM                                               | 80    |
| WEBINAR SERIES FOR ALL ADULTS IN SCOUTING                                   | 81-83 |
| BSP AIS WEBINAR SERIES SUMMARY OF PARTICIPATION, REACH AND ENGAGEMENT       | 83-87 |
|                                                                             |       |