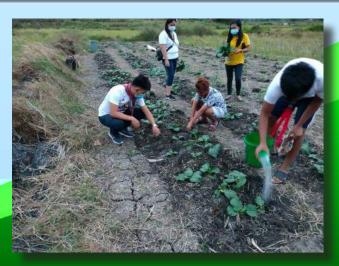

As the pandemic raged on, BSP did not falter in conducting the three important thrusts at hand, the tree planting project and the road safety and membership campaigns. While the nation was reeling from the threat of food shortage, our Scouts planted vegetables at home, helping their parents make both ends meet by producing vegetables ready for the picking to nourish the family. Linking arms with the Department of Agriculture, we encouraged our Scouts to plant vegetables in their backyards or in places where they can nourish the plants to bear nutritious vegetables.