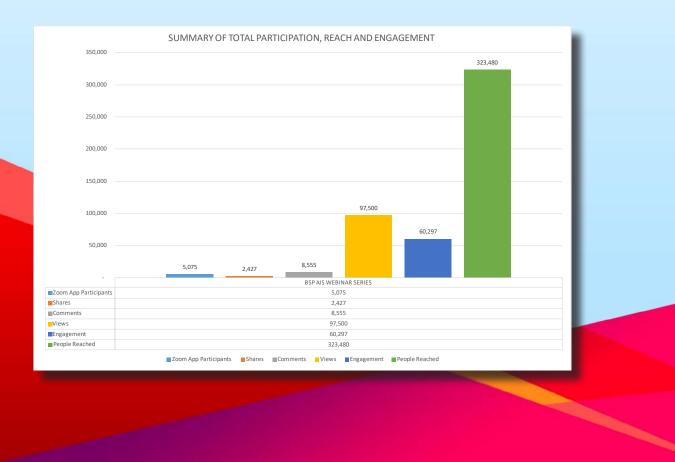

| Object Adults in Scouling                                                   | 63-64 |
|-----------------------------------------------------------------------------|-------|
| Control of Scottled                                                         |       |
| BUWAN NG WIKA: BAYBAYIN                                                     | 65    |
| INTERNATIONAL DAY OF PEACE                                                  | 66    |
| SCOUTING PA MORE October, THE SCOUTING MONTH!                               | 67    |
| SCOUTING MONTH                                                              | 68-69 |
| TYPHOON ULYSSES                                                             | 70    |
| MESSENGERS OF PEACE - PHILIPPINES                                           | 71    |
| ADULT IN SCOUTING                                                           | 72    |
| Management and Development of Adult Resources                               | 73    |
| The National Training Commission Meeting                                    | 74    |
| Top BSP Leaders and Trainers joined the World Scout Academy                 | 75-76 |
| BSP Flexible Learning Management Systems Framework                          | 77    |
| Unit Leader Training                                                        | 78    |
| THE APPOINTMENT AND RECOGNITION OF TRAINING QUALIFICATION FOR ADULT LEADERS | 79    |
| KEEPING SCOUTS SAFE FROM HARM                                               | 80    |
| WEBINAR SERIES FOR ALL ADULTS IN SCOUTING                                   | 81-83 |
| BSP AIS WEBINAR SERIES SUMMARY OF PARTICIPATION, REACH AND ENGAGEMENT       | 83-87 |
|                                                                             |       |