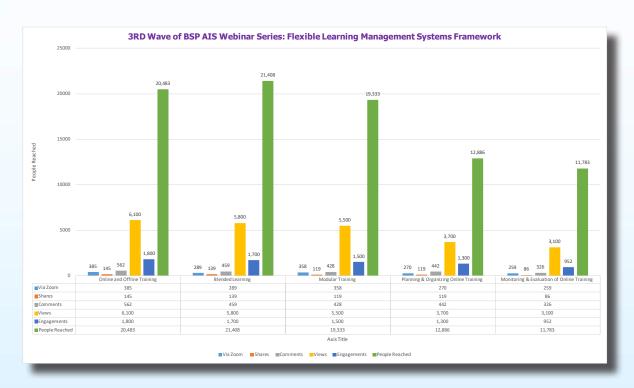

| Object Adults in Scouling                                                   | 63-64 |
|-----------------------------------------------------------------------------|-------|
| Control of Scottled                                                         |       |
| BUWAN NG WIKA: BAYBAYIN                                                     | 65    |
| INTERNATIONAL DAY OF PEACE                                                  | 66    |
| SCOUTING PA MORE October, THE SCOUTING MONTH!                               | 67    |
| SCOUTING MONTH                                                              | 68-69 |
| TYPHOON ULYSSES                                                             | 70    |
| MESSENGERS OF PEACE - PHILIPPINES                                           | 71    |
| ADULT IN SCOUTING                                                           | 72    |
| Management and Development of Adult Resources                               | 73    |
| The National Training Commission Meeting                                    | 74    |
| Top BSP Leaders and Trainers joined the World Scout Academy                 | 75-76 |
| BSP Flexible Learning Management Systems Framework                          | 77    |
| Unit Leader Training                                                        | 78    |
| THE APPOINTMENT AND RECOGNITION OF TRAINING QUALIFICATION FOR ADULT LEADERS | 79    |
| KEEPING SCOUTS SAFE FROM HARM                                               | 80    |
| WEBINAR SERIES FOR ALL ADULTS IN SCOUTING                                   | 81-83 |
| BSP AIS WEBINAR SERIES SUMMARY OF PARTICIPATION, REACH AND ENGAGEMENT       | 83-87 |
|                                                                             |       |