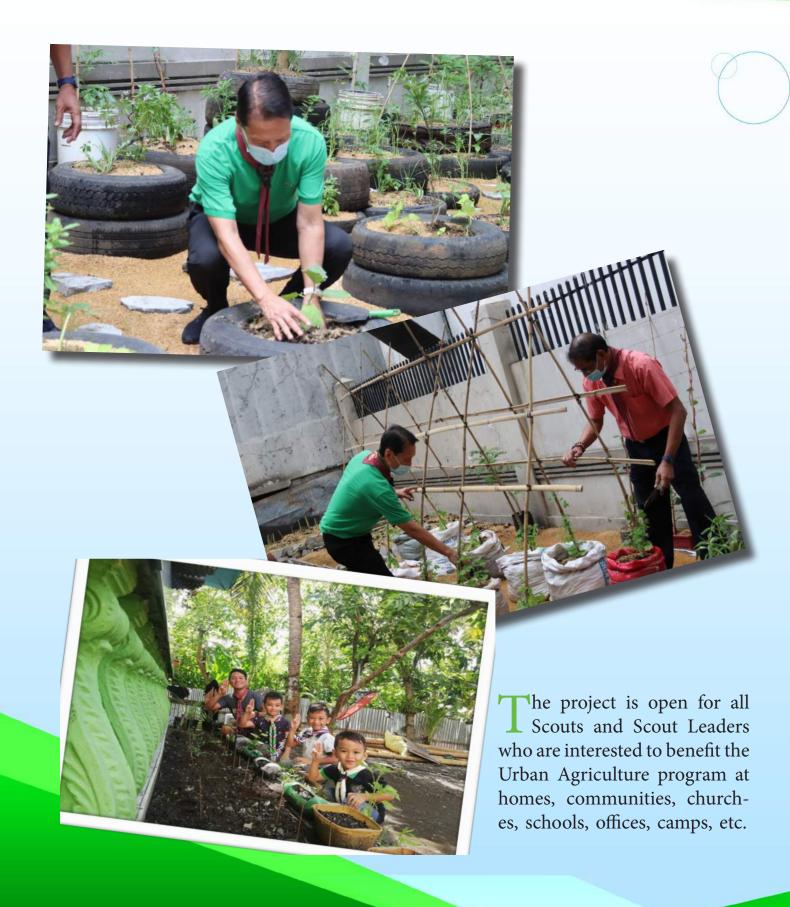

As the pandemic raged on, BSP did not falter in conducting the three important thrusts at hand, the tree planting project and the road safety and membership campaigns. While the nation was reeling from the threat of food shortage, our Scouts planted vegetables at home, helping their parents make both ends meet by producing vegetables ready for the picking to nourish the family. Linking arms with the Department of Agriculture, we encouraged our Scouts to plant vegetables in their backyards or in places where they can nourish the plants to bear nutritious vegetables.