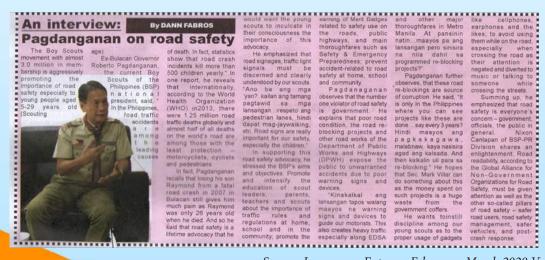

Scouts of the Philippines (BSP) National President Roberto M. Pagdanganan talks about "Volunteerism, Patriotism & Nationalism, the Pathway to Peace and Solidarity: A BSP Narrative" at the Masters in Public Safety Administration (MPSA), Bangsamoro Administrative Region of Muslim Mindanao (BARMM) Class of the Philippine Public Safety College (PPSC) | 27 November 2020.
- •KOR inks agreement with BSP, NESAPh | 12 December 2020

## PRESS RELEASE

- Courtesy Call on BSP National President Roberto M. Pagdanganan with World Organization of Scout Movement last January 10, 2020
- WOSM representatives visit Boy Scouts of the Philippines



Source: Peoples Tonight- January 11, 2020

Source: The Manila Times-January 14, 2020

An interview with BSP National President Roberto Pagdanganan on Road Safety



Source: Lansangan Express-February- March 2020 Vol. 2

Boy Scouts, DA push Urban Gardening

## BOY SCOUTS, DA PUSH URBAN GARDENING

agriculture (DA), recently attances at usual ardening project in the National Capital tegion and places where the community quarantine is still in place. 88P President Roberto Pagdanganan inked memorandum of agreement with Agricul-

Urban Agriculture Project in time with time agency's Ahon Lahat. Pagkain Sapat Kon-tra Covid-19 program.

Pagkanganan said the project is the ISSYs contribution to Republic Act 11469 or the "Bayanihan to Heal as One Act."

train ment in scott and additional children control with consciousness and self-reliance, kindred vinues and moral values," he added.

Under the agreement, the Agriculture department will provide seeds, soil an