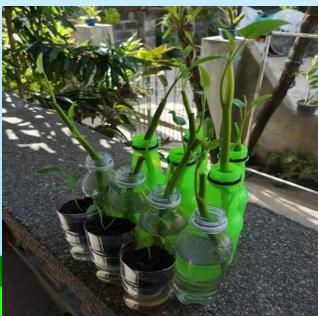

As the pandemic raged on, BSP did not falter in conducting the three important thrusts at hand, the tree planting project and the road safety and membership campaigns. While the nation was reeling from the threat of food shortage, our Scouts planted vegetables at home, helping their parents make both ends meet by producing vegetables ready for the picking to nourish the family. Linking arms with the Department of Agriculture, we encouraged our Scouts to plant vegetables in their backyards or in places where they can nourish the plants to bear nutritious vegetables.